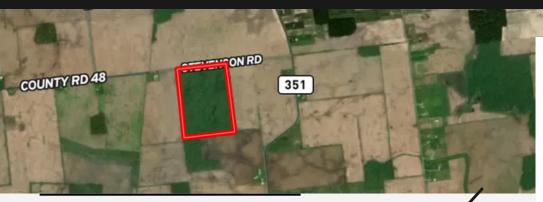

## UNION COUNTY

WASHINGTON TOWNSHIP

Here's your chance to own approximately 62 acres of your very own outdoor kingdom! This wooded acreage is put together perfectly for any outdoor enthusiast. Whether you're into horseback trail riding, ATV riding, nature walks, primitive camping, hiking, hunting, or pursuing mature whitetails -this is the one for you! With trails throughout the woods, you can truly enjoy this property to its fullest.

## PROPERTY FEATURES

- Wooded: 62.16 Acres
- School District: North Union
- Location: Located approximately 16 miles north of Marysville, OH on Stevenson Road West Mansfield OH
- Parcel Number: 3500080020000