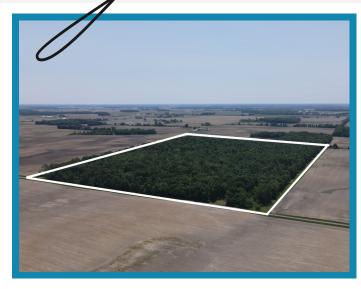

## UNION COUNTY

WASHINGTON TOWNSHIP

Here's your chance to own approximately 62 acres of your very own outdoor kingdom! This wooded acreage is put together perfectly for any outdoor enthusiast. Whether you're into horseback trail riding, ATV riding, nature walks, primitive camping, hiking, hunting, or pursuing mature whitetails -this is the one for you! With trails throughout the woods, you can truly enjoy this property to its fullest.