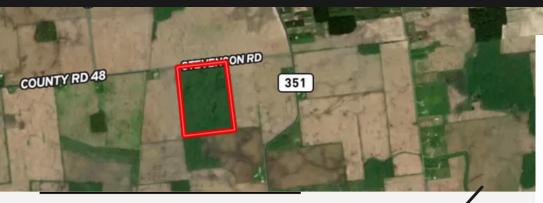

## UNION COUNTY

WASHINGTON TOWNSHIP

Here's your chance to own approximately 62 acres of your very own outdoor kingdom! This wooded acreage is put together perfectly for any outdoor enthusiast. Whether you're into horseback trail riding, ATV riding, nature walks, primitive camping, hiking, hunting, or pursuing mature whitetails -this is the one for you! With trails throughout the woods, you can truly enjoy this property to its fullest.

## PROPERTY FEATURES

- Wooded: 62.16 Acres
- School District: North Union
- Location: Located approximately 16 miles north of Marysville, OH on Stevenson Road West Mansfield OH
- Parcel Number: 3500080020000