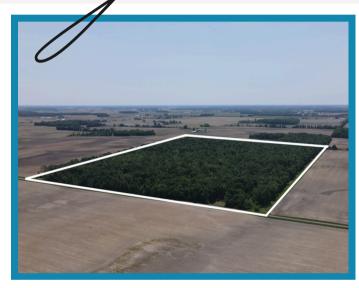

## UNION COUNTY

WASHINGTON TOWNSHIP

Here's your chance to own approximately 62 acres of your very own outdoor kingdom! This wooded acreage is put together perfectly for any outdoor enthusiast. Whether you're into horseback trail riding, ATV riding, nature walks, primitive camping, hiking, hunting, or pursuing mature whitetails -this is the one for you! With trails throughout the woods, you can truly enjoy this property to its fullest.

## PROPERTY FEATURES

- Wooded: 62.16 Acres
- School District: North Union
- Location: Located approximately 16 miles north of Marysville, OH on Stevenson Road West Mansfield OH
- Parcel Number: 3500080020000