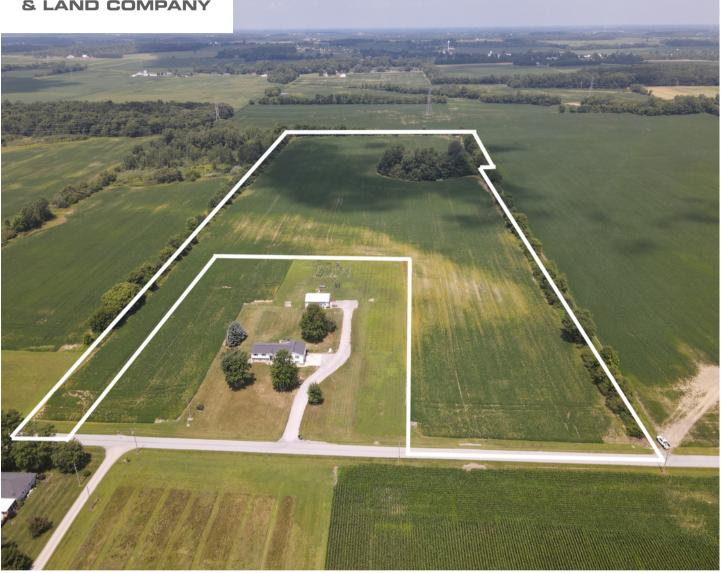

30+/- Acres located south of Westminster Ohio on Ditzler Road. This farm is primarily all tillable and has a productivty rating of 70.16. Great opportunity to purchase a good small tract for a very reasonable role Contact me today for more information!