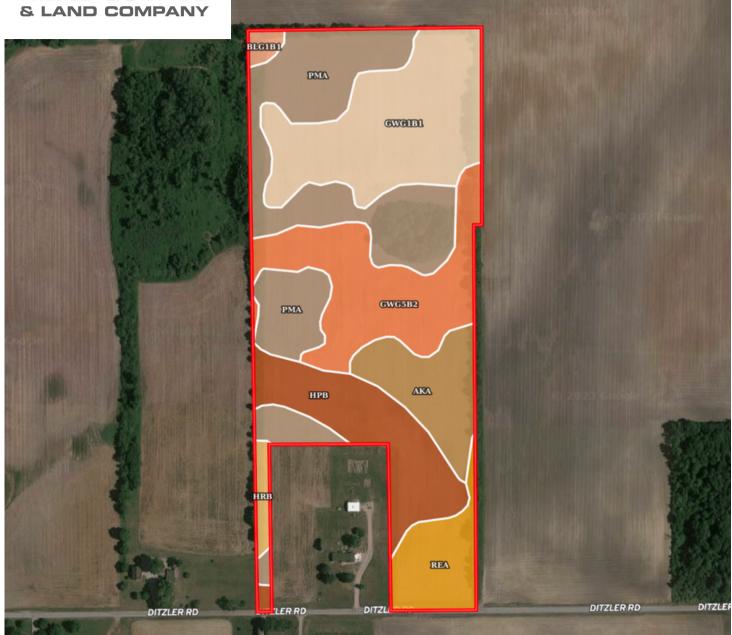

#### SOIL MAP

| SOIL CODE | SOIL DESCRIPTION                                                  | ACRES        | %     | CPI   | NCCPI | CAP |
|-----------|-------------------------------------------------------------------|--------------|-------|-------|-------|-----|
| PmA       | Pewamo silty clay loam, 0 to 1 percent slopes                     | 8.57         | 28.35 | 0     | 76    | 2w  |
| Gwg1B1    | Glynwood silt loam, ground moraine, 2 to 6 percent slopes         | 6.63         | 21.93 | 0     | 67    | 2e  |
| Gwg5B2    | Glynwood clay loam, ground moraine, 2 to 6 percent slopes, eroded | 5.38         | 17.8  | 0     | 56    | 2e  |
| НрВ       | Houcktown sandy loam, 2 to 4 percent slopes                       | 4.09         | 13.53 | 65    | 66    | 2e  |
| AkA       | Alvada loam, 0 to 1 percent slopes                                | 2.66         | 8.8   | 80    | 80    | 2w  |
| ReA       | Rensselaer loam, till substratum, 0 to 1 percent slopes           | 2.17         | 7.18  | 90    | 88    | 2w  |
| HrB       | Houcktown loam, 2 to 6 percent slopes                             | 0.45         | 1.49  | 71    | 69    | 2e  |
| Blg1B1    | Blount silt loam, ground moraine, 2 to 4 percent slopes           | 0.29         | 0.96  | 0     | 67    | 2e  |
| TOTALS    |                                                                   | 30.24(<br>*) | 100%  | 23.35 | 70.16 | 2.0 |