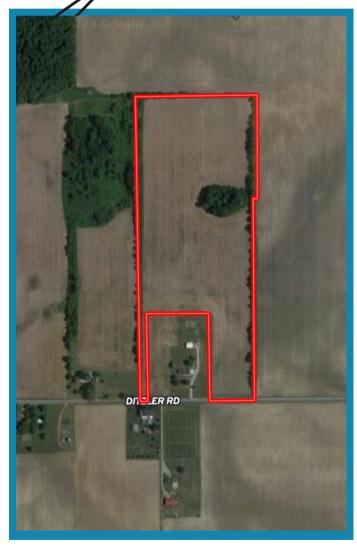

### 29.59 ACRÉS

ALLEN COUNTY AUGLAIZE TOWNSHIP

#### PROPERTY FEATURES

- Total Acres: 29.59 Acres
- Tillable: 28.57 Acres
- Wooded: 0.84

DITZLER RD

- School District: Allen East
- Annual Real Estate Taxes: \$612.65
- NCCPI: 70.16
- Parcel Number: 48190003002003 ASKING PRICE:

30+/- Acres located south of Westminster Ohio on Ditzler Road. This farm is primarily all tillable and has a productivty rating of 70.16. Great opportunity to purchase a good small tract for a very reasonable role Contact me today for more information!