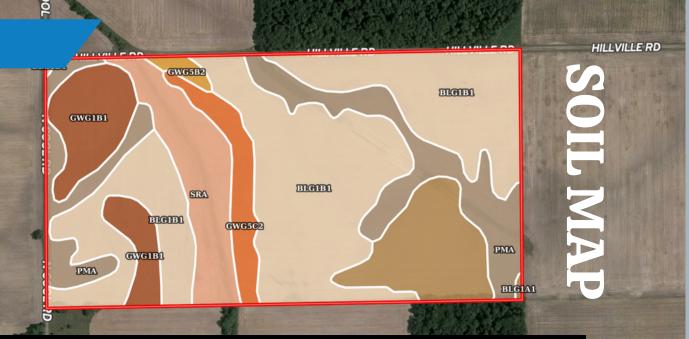

# REAL ESTATE & LAND COMPANY

| SOIL CODE | SOIL DESCRIPTION                                                                  | ACRES        | %     | CPI  | NCCPI | CAP  |
|-----------|-----------------------------------------------------------------------------------|--------------|-------|------|-------|------|
| Blg1B1    | Blount silt loam, ground moraine, 2 to 4 percent slopes                           | 37.53        | 48.73 | 0    | 67    | 2e   |
| PmA       | Pewamo silty clay loam, 0 to 1 percent slopes                                     | 12.67        | 16.45 | 0    | 76    | 2w   |
| SrA       | Sloan silty clay loam, till substratum, 0 to 1 percent slopes, frequently flooded | 7.58         | 9.84  | 62   | 56    | 3w   |
| Blg1A1    | Blount silt loam, ground moraine, 0 to 2 percent slopes                           | 7.53         | 9.78  | 0    | 69    | 2w   |
| Gwg1B1    | Glynwood silt loam, ground moraine, 2 to 6 percent slopes                         | 7.29         | 9.47  | 0    | 67    | 2e   |
| Gwg5C2    | Glynwood clay loam, ground moraine, 6 to 12 percent slopes, eroded                | 3.72         | 4.83  | 65   | 57    | 3e   |
| Gwg5B2    | Glynwood clay loam, ground moraine, 2 to 6 percent slopes, eroded                 | 0.71         | 0.92  | 0    | 56    | 2e   |
| TOTALS    |                                                                                   | 77.03(<br>*) | 100%  | 9.24 | 67.02 | 2.15 |