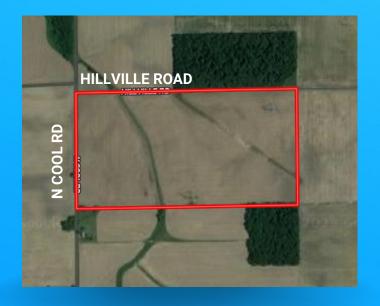

# 76.99 ACRES LAND LISTING

**NORTHERN ALLEN COUNTY** 

Total Acres: 76.99
Tillable Acres: Apx. 72
Annual 2021 Real Estate
Taxes: \$1,494.77

Great location in Bluffton school district in northern Allen County on the corner of Hillville and Cool Road. Mostly tillable farmground, with good drainage outlets.