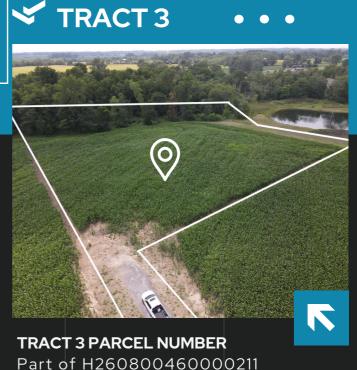

Tract 3 is a 4.186 acre Building lot that offers approximatly 1 acre of woods and still offers the picturesque views of the 3.419 acre pond (Tract 4) that can be purchased in combination with Tract 3. Tract 3 can be purchased by itself or in combination with any or all tracts in this auction.