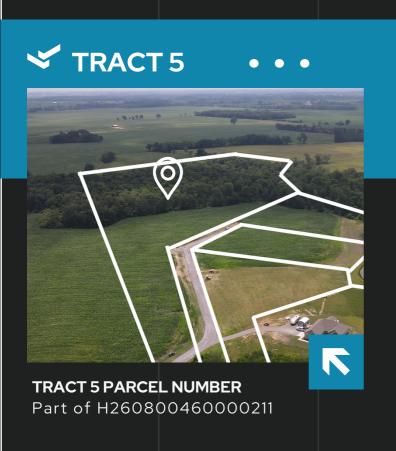

Tract 6 is a 1.112 acre building lot that sits just inside the Village of Woodstock on State Route 559. Tract 6 can be sold in a combination with any tract except tract 4.

Tract 5 is the largest tract in the auction that has approx. 5 1/2 acres of tillable land and approx. 19 1/2 acres of wooded land. This tract has so much to offer, possible home site or recreational property. Tract 5 can be purchased soley or in combination with any tract except tract 4.