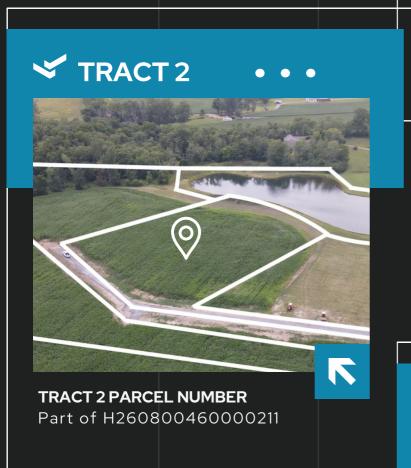

Part of H260800460000224 and part of H260800460000211

Tract 2 is a hilltop building lot that consists of 3.205 acres that sits atop the 3.419 acre pond (Tract 4) that can be be purchased with Tract 2 in a combination. Tract 2 can be purchased by itself or in combination with any or all tracts in this auction.