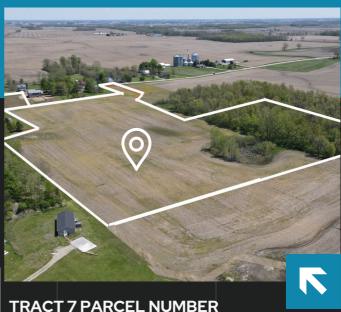

Tract 7 consists of 17+/- acres, mainly located in the village of Woodstock. This tract is mostly all tillable with 4 acres of woods. Tract 7 can be combined with any other tract except tract 4.

FOR TERMS &
CONDITIONS, SOIL MAPS, OR
FURTHER INFORMATION GO TO
WWW.DYEREALESTATE.COM
OR GIVE US A CALL AT
419-303-5891

Sellers: Proctor Run Development LLC

SEPTEMBER 26th AT 6:00PM AUCTION LOCATION: THE WOODRUFF FARM 3143 E. US Hwy. 36 Urbana, OH 43078

TRACT 7 PARCEL NUMBER H292600410000101, H260800410002702

> DEVIN DYE owner/broker/auctioneer 419-303-5891