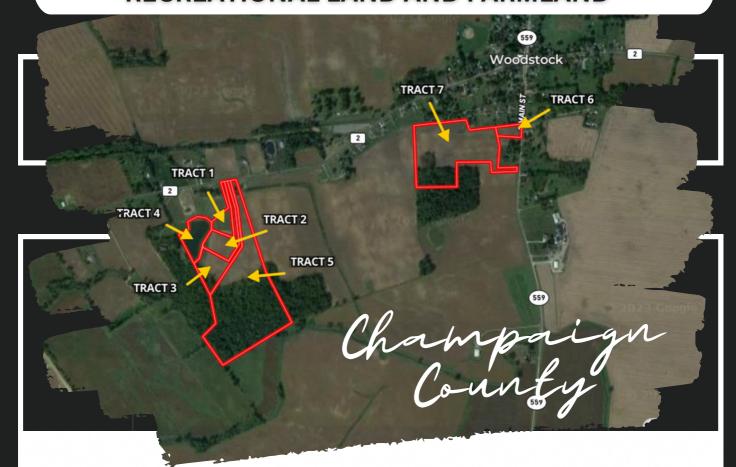

## BUILDING LOTS & RECREATIONAL LAND AUCTION

OFFERED IN 7 TRACTS, INDIVIDUAL OR IN COMBINATION

57.955 TOTAL ACRES, BUILDING LOTS, RECREATIONAL LAND AND FARMLAND

September 26th at 6:00pm

**AUCTION LOCATION:** 

Tract 6 is a 1.112 acre building lot that sits just inside the Village of Woodstock on State Route 559. Tract 6 can be sold in a combination with any tract except tract 4.

Tract 5 is the largest tract in the auction that has approx. 5 1/2 acres of tillable land and approx. 19 1/2 acres of wooded land. This tract has so much to offer, possible home site or recreational property. Tract 5 can be purchased soley or in combination with any tract except tract 4.

Tract 7 consists of 17+/- acres, mainly located in the village of Woodstock. This tract is mostly all tillable with 4 acres of woods. Tract 7 can be combined with any other tract except tract 4.

FOR TERMS &
CONDITIONS, SOIL MAPS, OR
FURTHER INFORMATION GO TO
WWW.DYEREALESTATE.COM
OR GIVE US A CALL AT
419-303-5891