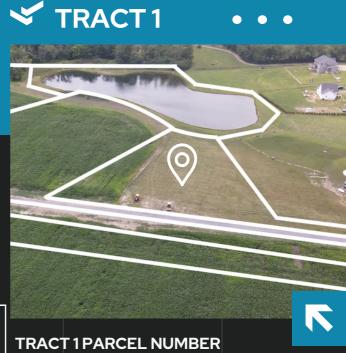

The Woodruff Farm

3143 E. US Hwy. 36 Urbana, OH 43078

DEVIN DYE 419-303-5891 MATTHEW BOWERS 567-204-7462 Tract 1 is an offering of a beautiful 2.068 acre building lot that over looks a 3.419 acre pond (Tract 4) that can be purchased in combination with Tract 1. Tract 1 can be purchased by its self or in combination with any or all tracts in this auction.