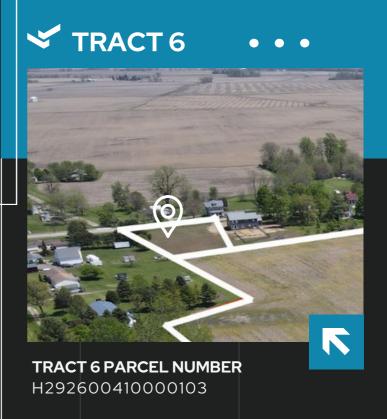

Tract 6 is a 1.112 acre building lot that sits just inside the Village of Woodstock on State Route 559. Tract 6 can be sold in a combination with any tract except tract 4.

Tract 5 is the largest tract in the auction that has approx. 5 1/2 acres of tillable land and approx. 19 1/2 acres of wooded land. This tract has so much to offer, possible home site or recreational property. Tract 5 can be purchased soley or in combination with any tract except tract 4.