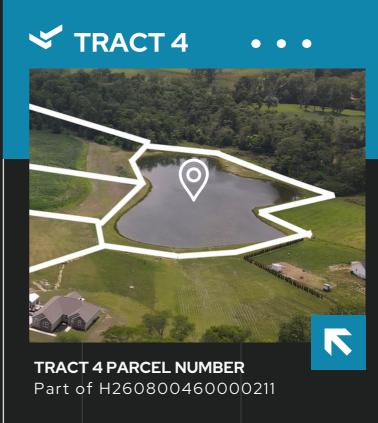

Tract 4 is the beautiful 3.419 acre pond that provides an amazingly scenic backdrop to all the properties that surrounds it. Tract 4 is a unique piece that offers a chance to any adjoining land owner that already owns land that touches this tract, or can be purchased in combination with Tracts 1,2, or 3 in this auction. TRACT 4 CAN ONLY BE PURCHASE IN A COMBINATION WITH LOTS 1,2,3 OR A LAND OWNER THAT OWNS LAND THAT ADJOINS THIS POND. PLEASE CONTACT THE AUCTION COMPANY FOR FURTHER INFORMATION.