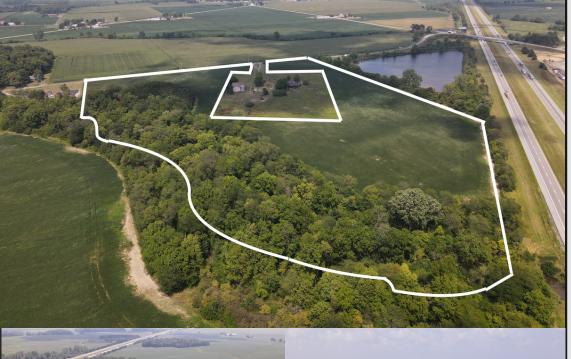

18 acres of tillable soil that has an NCCPI rating of 67 this farm ground has the potential to grow outstanding crops. With a little over 6.5 acres of woods that borders the Ottawa Creek it provides a great habitat for wildlife. Not only does it provide great habitat to hold wildlife but it also serves as a great travel corridor and would make a great

corridor and would make a great hunting piece with Northwest Ohio's prominently dominate westerly winds.

With plenty of area to build a home, hunt, and farm. The opportunities for this property are countless and are ripe