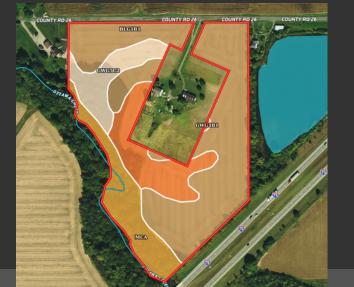

with potential of alternate income.

**TILLABLE: APPROX. 18** 

**WOODED: APPROX. 6.7** 

**SCHOOL DISTRICT:** 

**CORY-RAWSON** 

**NCCPI: 67** 

| SOIL CODE | SOIL DESCRIPTION                                                                    | ACRES        | %     | CPI   | NCCPI | CAP  |
|-----------|-------------------------------------------------------------------------------------|--------------|-------|-------|-------|------|
| Blg1B1    | Blount silt loam, ground moraine, 2 to 4 percent slopes                             | 14.44        | 57.92 | 0     | 67    | 2e   |
| McA       | Medway silt loam, limestone substratum, 0 to 2 percent slopes, occasionally flooded | 3.99         | 16.0  | 69    | 78    | 2w   |
| Gwg1B1    | Glynwood silt loam, ground moraine, 2 to 6 percent slopes                           | 3.83         | 15.36 | 0     | 67    | 2e   |
| Gwg5C2    | Glynwood clay loam, ground moraine, 6 to 12 percent slopes, eroded                  | 2.66         | 10.67 | 65    | 57    | 3e   |
| TOTALS    |                                                                                     | 24.92(<br>*) | 100%  | 17.98 | 67.67 | 2.11 |