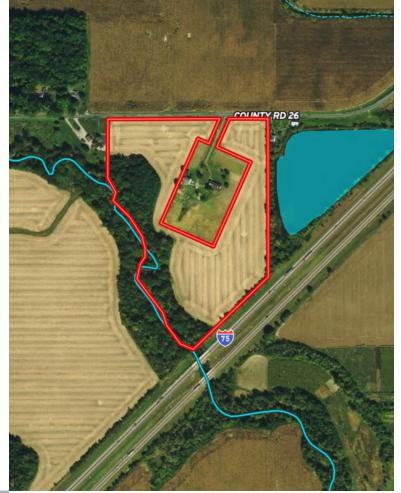

## LAND LISTING 25.431 ACRES

HANCOCK COUNTY UNION TOWNSHIP

**\$195,000** 

## **LOCATION:**

1.5 Miles East of Mount Cory on County Road 26

WWW.DYEREALESTATE.COM

25.4 acres of Unique rural ground that provides a wide array of opportunities for its future owner. With approximately 18 acres of tillable soil that has an

18 acres of tillable soil that has an NCCPI rating of 67 this farm ground has the potential to grow outstanding crops. With a little over 6.5 acres of woods that borders the Ottawa Creek it provides a great habitat for wildlife. Not only does it provide great habitat to hold wildlife but it also serves as a great travel corridor and would make a great

corridor and would make a great hunting piece with Northwest Ohio's prominently dominate westerly winds.

With plenty of area to build a home, hunt, and farm. The opportunities for this property are countless and are ripe