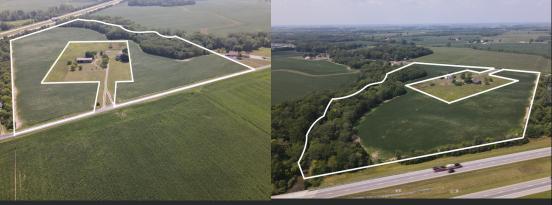

## **LOCATION:**

1.5 Miles East of Mount Cory on County Road 26

WWW.DYEREALESTATE.COM

25.4 acres of Unique rural ground that provides a wide array of opportunities for its future owner. With approximately 18 acres of tillable soil that has an

18 acres of tillable soil that has an NCCPI rating of 67 this farm ground has the potential to grow outstanding crops. With a little over 6.5 acres of woods that borders the Ottawa Creek it provides a great habitat for wildlife. Not only does it provide great habitat to hold wildlife but it also serves as a great travel corridor and would make a great

corridor and would make a great hunting piece with Northwest Ohio's prominently dominate westerly winds.

With plenty of area to build a home, hunt, and farm. The opportunities for this property are countless and are ripe