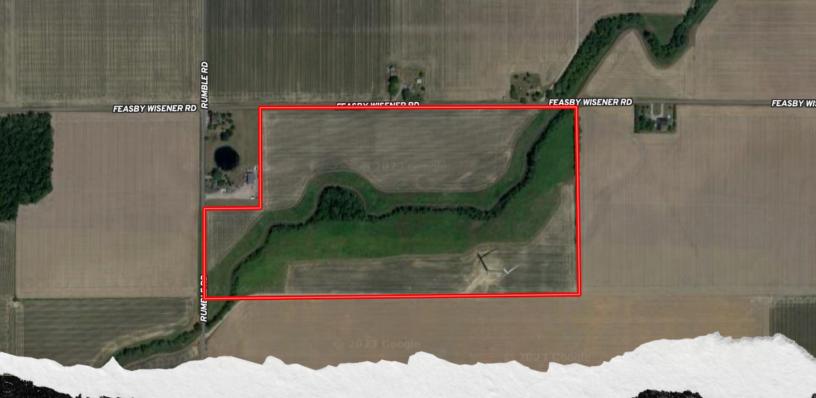

PARCEL NUMBER: 15-039122.0100

**ASKING PRICE: \$11,000/Acre** 

Devin Dye 419-303-5891

Matt Bowers 567-204-7462

TYOHRD ON THE BOARD

Located on the Southeast corner of Rumble Road and Feasby Wisener Road

NER RD

TZEL RD

FEASBY WISEN

JOHN YOH RD

• Tillable Acres: 37.97

• CRP: 25.09

• Wooded: 7.64

School District:
 Lincolnview Schools

Annual Real Estate
 Taxes: \$924.74