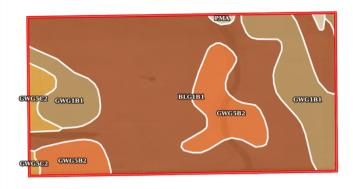

## SOIL MAP & REPORT

| SOIL CODE | SOIL DESCRIPTION                                                   | ACRES        | %     | CPI  | NCCPI | CAP  |
|-----------|--------------------------------------------------------------------|--------------|-------|------|-------|------|
| Blg1B1    | Blount silt loam, ground moraine, 2 to 4 percent slopes            | 26.11        | 62.84 | 0    | 67    | 2e   |
| Gwg1B1    | Glynwood silt loam, ground moraine, 2 to 6 percent slopes          | 8.0          | 19.25 | 0    | 67    | 2e   |
| Gwg5B2    | Glynwood clay loam, ground moraine, 2 to 6 percent slopes, eroded  | 5.88         | 14.15 | 0    | 56    | 2e   |
| Gwg5C2    | Glynwood clay loam, ground moraine, 6 to 12 percent slopes, eroded | 1.25         | 3.01  | 65   | 57    | Зе   |
| PmA       | Pewamo silty clay loam, 0 to 1 percent slopes                      | 0.29         | 0.7   | 0    | 76    | 2w   |
| TOTALS    |                                                                    | 41.53(<br>*) | 100%  | 1.96 | 65.17 | 2.03 |