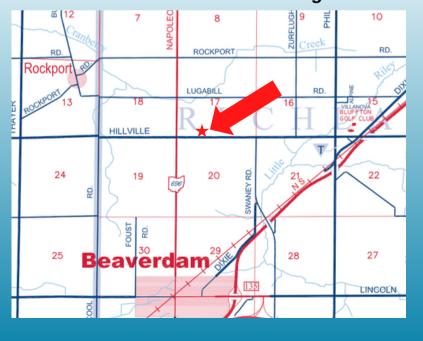

Farmland Acres: 40.33 Cropland Acres: 40.33

| CROP     | BASE ACRES | YIELD |
|----------|------------|-------|
| CORN     | 12.93      | 110   |
| SOYBEANS | 12.86      | 34    |

Directions:Take 696 north out of Beaverdam to Hillville road, head east on Hillville road. The farm is 2 tenths of a mile east of the intersection of 696 and Hillville roads.