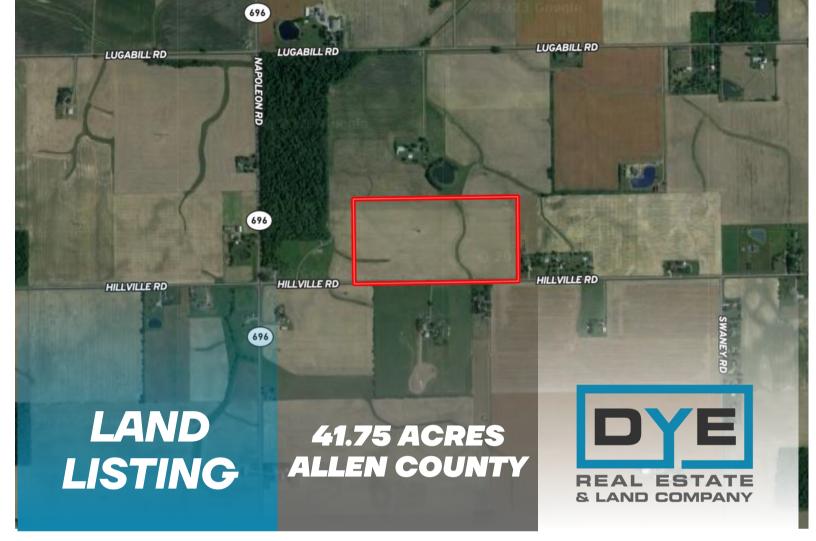

41.75 acres located just north of Beaverdam Ohio. This farm consists of primarly all tillable land. The farm located directly north of this property has a 30' drainage easement benifitting this property. This is a productive farm with an NCCPI of 65. Look no further than this 40 acre tract if your looking for a great investment

**Total Acres: 41.75** 

**Township: Richland** 

Tillable: 39.11

School District: Bluffton

NCCPI: 65.17

Real Estate Taxes: \$1,604.38

Farmland Acres: 40.33 Cropland Acres: 40.33

| CROP     | BASE ACRES | YIELD |
|----------|------------|-------|
| CORN     | 12.93      | 110   |
| SOYBEANS | 12.86      | 34    |

Directions:Take 696 north out of Beaverdam to Hillville road, head east on Hillville road. The farm is 2 tenths of a mile east of the intersection of 696 and Hillville roads.