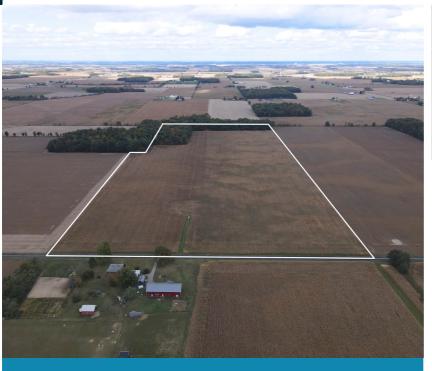

#### >>> AUCTION DESCRIPTION

This is an excellent opportunity to purchase 70 +/- acres of highly productive farmland in Hancock County, Ohio. This farm offers approximately 60 acres tillable with 10 acres of woods. The tillable land consists of mainly Blount and Pewamo with a soil rating of 70.27. The wooded acreage consists of 10+/- acres with mature timber and quality wildlife, evidence for recreational purposes. This farm is located in a very strong farming community and is a great opportunity to add to your land holdings.

## >>> 70 ACRE FACTS

**OWNER: Louise A. Shultz** 

PARCEL NUMBER: 180000041210

**COUNTY: Hancock** 

TOWNSHIP: Eagle

**SECTION: 33** 

**LEGAL DESCRIPTION: East half of the south** 

east 1/4 of section 33

**TOTAL ACRES: 70** 

TILLABLE ACRES: 58.891

**WOODED ACRES: 10.303** 

**NCCPI: 70.27** 

**ANNUAL TAXES: \$1,700.60** 

### **LOCATION:**

Located between State
Route 698 and County
Road 9 on the north side of
County Road 24. This farm
is located approximately 7
tenth's of a mile east of the
intersection of State Route
698 and County Road 24.