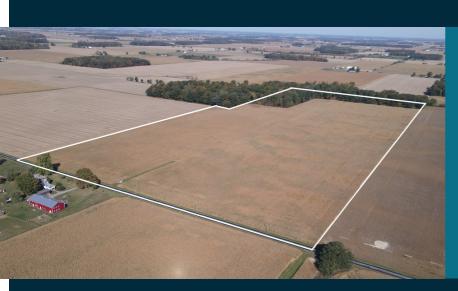

#### >>> AUCTION DESCRIPTION

This is an excellent opportunity to purchase 70 +/- acres of highly productive farmland in Hancock County, Ohio. This farm offers approximately 60 acres tillable with 10 acres of woods. The tillable land consists of mainly Blount and Pewamo with a soil rating of 70.27. The wooded acreage consists of 10+/- acres with mature timber and quality wildlife, evidence for recreational purposes. This farm is located in a very strong farming community and is a great opportunity to add to your land holdings.

**TOTAL ACRES: 70** 

TILLABLE ACRES: 58.891

**WOODED ACRES: 10.303** 

**NCCPI: 70.27** 

**ANNUAL TAXES: \$1,700.60** 