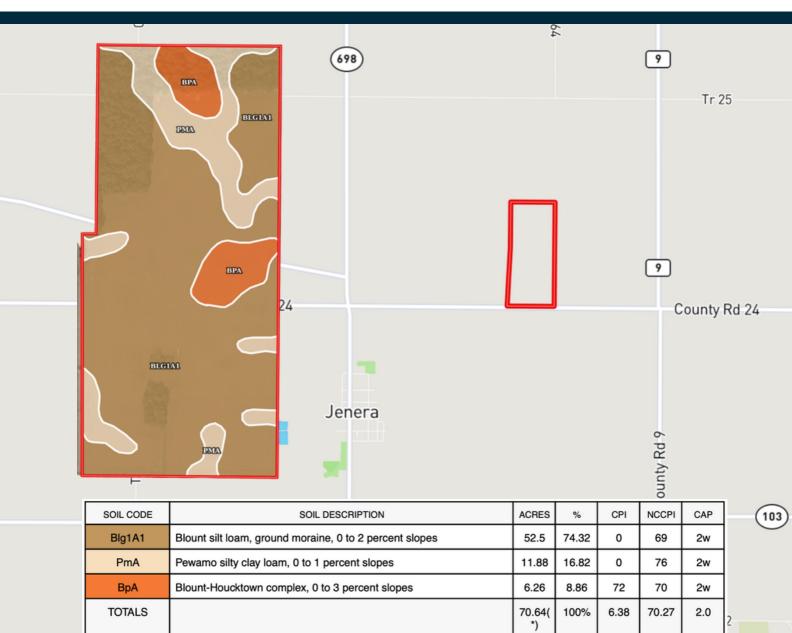

#### >>> SOIL MAP & REPORT

#### >>> AUCTION DESCRIPTION

This is an excellent opportunity to purchase 70 +/- acres of highly productive farmland in Hancock County, Ohio. This farm offers approximately 60 acres tillable with 10 acres of woods. The tillable land consists of mainly Blount and Pewamo with a soil rating of 70.27. The wooded acreage consists of 10+/- acres with mature timber and quality wildlife, evidence for recreational purposes. This farm is located in a very strong farming community and is a great opportunity to add to your land holdings.

**TOTAL ACRES: 70** 

TILLABLE ACRES: 58.891

**WOODED ACRES: 10.303** 

**NCCPI: 70.27** 

**ANNUAL TAXES: \$1,700.60** 