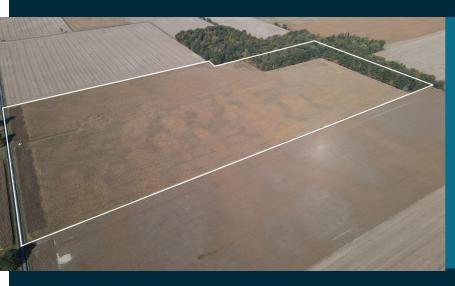

#### >>> AUCTION DESCRIPTION

This is an excellent opportunity to purchase 70 +/- acres of highly productive farmland in Hancock County, Ohio. This farm offers approximately 60 acres tillable with 10 acres of woods. The tillable land consists of mainly Blount and Pewamo with a soil rating of 70.27. The wooded acreage consists of 10+/- acres with mature timber and quality wildlife, evidence for recreational purposes. This farm is located in a very strong farming community and is a great opportunity to add to your land holdings.

**TOTAL ACRES: 70** 

TILLABLE ACRES: 58.891

**WOODED ACRES: 10.303** 

**NCCPI: 70.27** 

**ANNUAL TAXES: \$1,700.60** 