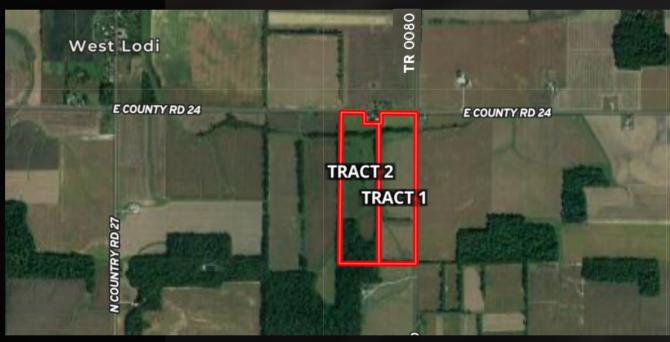

January 16th, 2024 at 6:00 pm

Auction Location: Attica Independent Fairgrounds 100 Fairground Rd.

Attica, OH 44807 SENECA COUNTY D Ш E COUNTY RD 24 Ш U **TOWNSHIP** TRACT 2 TRACT 1 CONTACT:

Devin Dye Broker/Auctioneer 419-303-5891 Matt Bowers Realtor/Auctioneer 567-204-7462

REAL ESTATE

This auction is offered in 2 tracts, individual or as a whole

#### Location:

Located on the southwest corner of the instersection of County Road 24 and Township Road 0080. About 1 mile east of West Lodi, Ohio.

#### Location:

Located on the southwest corner of the intersection of County Road 24 and Township Road 0080. About 1 mile east of West Lodi, Ohio. This tract is directly adjacent to the east of tract 1.