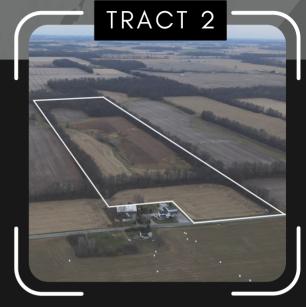

T A X E S: \$1,118.32

- Owner: Double L Farms LLC
- Parcel Number: Part of K39000611440000
- County: Seneca
- Township: Reed
- Section: 5
- Legal Description: East 1/2 of the South East 1/4
- Total Acres: 39 +/-
- Tillable Acres: 13 +/-
- Wooded Acres: 13 +/-
- CRP: 11.37
- NCCPI: 65.95

#### Description:

Tract two offers investment, farming, and recreational uses. This tract is perfect for the outdoor enthusiast looking for a piece with income potential. 13 acres tillable, coupled with the CRP consisting of pheasant grasses and filter strips make this piece great for hunting and investment. This tract would make a great investment on its own or in combination with tract 1.

#### Location:

Located on the southwest corner of the intersection of County Road 24 and Township Road 0080. About 1 mile east of West Lodi, Ohio. This tract is directly adjacent to the east of tract 1.