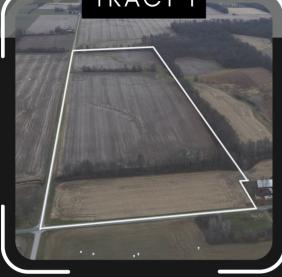

# I Paration

TRACT 1

- Owner: Double L Farms LLC
- Parcel Number: Part of K39000611440000
- County: Seneca
- Township: Reed
- Section: 5
- Legal Description: East 1/2 of the South East 1/4
- Total Acres: 39 +/-
- Tillable Acres: 34 +/-
- NCCPI: 66.67

#### Description:

This tract consists of primarily tillable farmland with approximately 34 acres tillable. The soil types consist of Blount silt loam, Digby loam, and Pandora silt loam. This tract has a crop productivity index of 66.67.

#### Location:

Located on the southwest corner of the instersection of County Road 24 and Township Road 0080. About 1 mile east of West Lodi, Ohio.