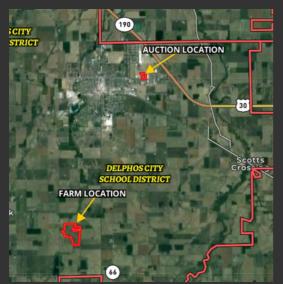

### LOCATION

Located on the west side of Southworth Road between Landeck and Bloomlock Roads. The farm is located 1 mile north of Bloomlock Road and approximately one half mile south of Landeck Road. LOOK FOR THE SIGNS.

## January 29th 6:00 pm

AUCTION LOCATION: Delphos Eagles 1600 E. 5th Street Delphos, OH 45833

FOR ALL OTHER INFO, TERMS & CONDITIONS OR TO SEE OUR UPCOMING AUCTIONS/LATEST LISTINGS GO TO: