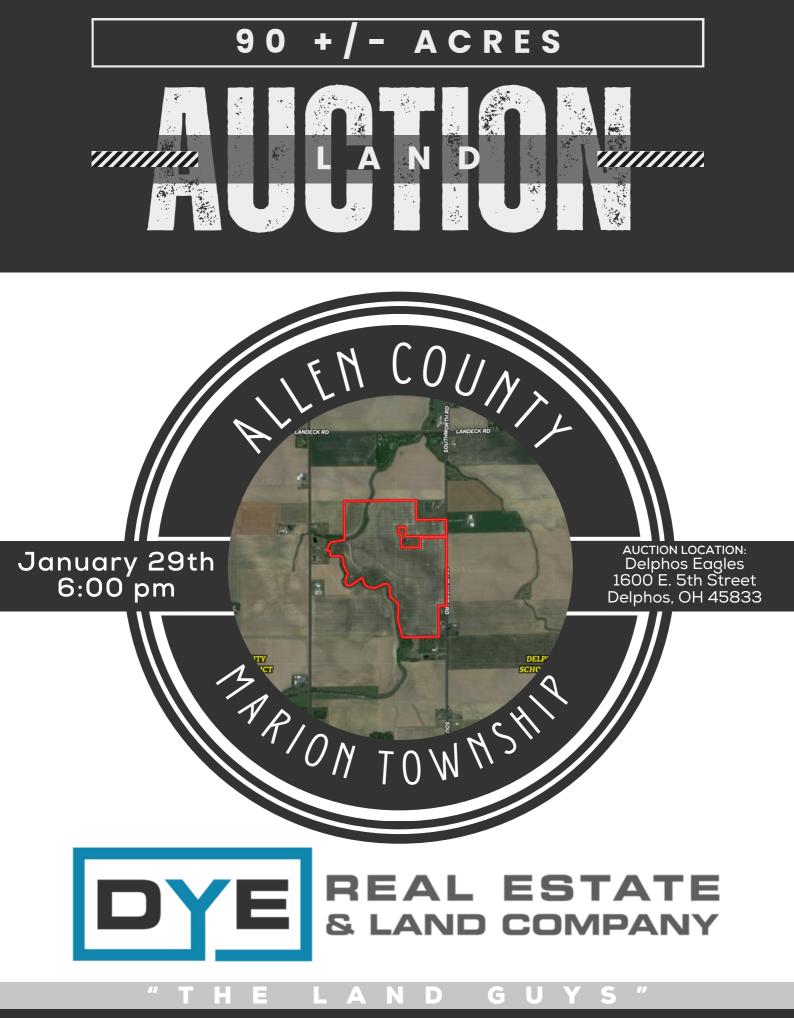

DEVIN DYE BROKER/OWNER/AUCTIONEER 419-303-5891 MATT BOWERS REALTOR/AUCTIONEER 567-204-7462

Don't miss this opportunity to purchase 90 +/- acres of premier farmland located near Delphos, Ohio. This farm consists of primarily all tillable farmland made up of mainly Blount, Saranac, and Pewamo soil types. Whether you are a farmer or investor, this farm would make a great addition to your land holdings or farming operation. This is a rare opportunity to purchase farmland in this part of the state. Don't miss the opportunity to bid your price at this live and online farmland auction!

| <b>OWNER:</b>       | DJ ACRES LLC       |
|---------------------|--------------------|
| PARCEL NUMBER:      | 34-1200-02-007.000 |
| COUNTY:             | ALLEN              |
| <b>TOWNSHIP:</b>    | MARION             |
| SECTION:            | 12                 |
| <b>TOTAL ACRES:</b> | 90 +/-             |
| TILLABLE ACRES:     | 84                 |
| NCCPI:              | 68.46              |
| TAXES:              | \$1,581.95         |
|                     |                    |

### LOCATION

Located on the west side of Southworth Road between Landeck and Bloomlock Roads. The farm is located 1 mile north of Bloomlock Road and approximately one half mile south of Landeck Road. LOOK FOR THE SIGNS.

## January 29th 6:00 pm

AUCTION LOCATION: Delphos Eagles 1600 E. 5th Street Delphos, OH 45833

FOR ALL OTHER INFO, TERMS & CONDITIONS OR TO SEE OUR UPCOMING AUCTIONS/LATEST LISTINGS GO TO: