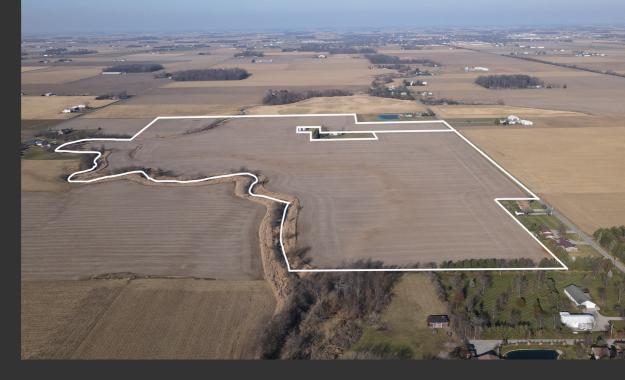

✦

90 +/- total acres with 84 +/- acres tillable. 1.99 Acres of CRP. Quality soils consisting of Blount, Pewamo, and Saranac. Aerial photo evidence of significant systematic tile.

| CROP     | BASE ACRES | PLC YIELD |
|----------|------------|-----------|
| CORN     | 38.4       | 131       |
| SOYBEANS | 36.3       | 39        |

# FARMLAND: 84.52 ACRES CROPLAND: 83.4 ACRES