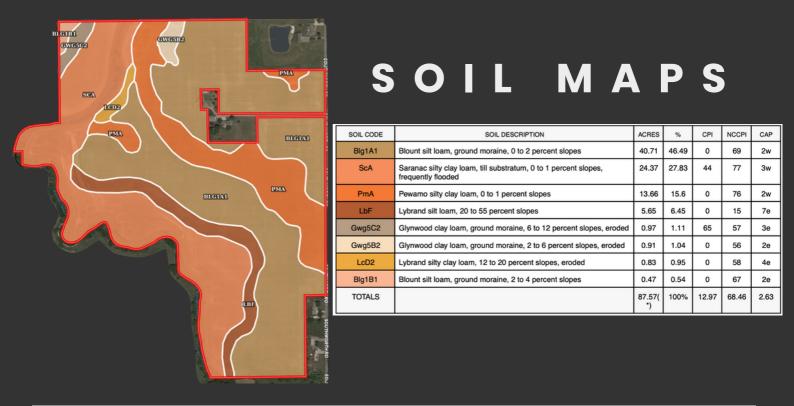

| <b>OWNER:</b>       | DJ ACRES LLC       |
|---------------------|--------------------|
| PARCEL NUMBER:      | 34-1200-02-007.000 |
| COUNTY:             | ALLEN              |
| <b>TOWNSHIP:</b>    | MARION             |
| SECTION:            | 12                 |
| <b>TOTAL ACRES:</b> | 90 +/-             |
| TILLABLE ACRES:     | 84                 |
| NCCPI:              | 68.46              |
| TAXES:              | \$1,581.95         |
|                     |                    |

✦

90 +/- total acres with 84 +/- acres tillable. 1.99 Acres of CRP. Quality soils consisting of Blount, Pewamo, and Saranac. Aerial photo evidence of significant systematic tile.

| CROP     | BASE ACRES | PLC YIELD |
|----------|------------|-----------|
| CORN     | 38.4       | 131       |
| SOYBEANS | 36.3       | 39        |