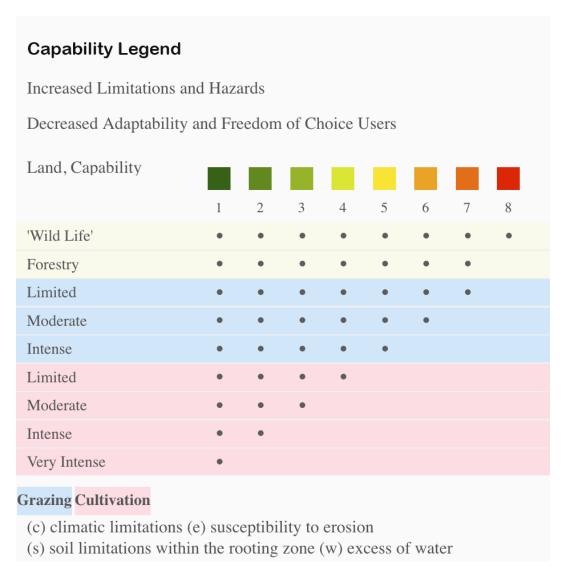

## | Boundary 72.3 ac

| SOIL CODE | SOIL DESCRIPTION                                         | ACRES       | %     | CPI | NCCPI | CAP  |
|-----------|----------------------------------------------------------|-------------|-------|-----|-------|------|
| RsA       | Roselms silty clay, 0 to 3 percent slopes                | 59.18       | 81.85 | 0   | 45    | 3w   |
| Pa        | Paulding clay, 0 to 1 percent slopes                     | 8.18        | 11.31 | 0   | 45    | 3w   |
| RrA       | Roselms loam, 0 to 3 percent slopes                      | 2.8         | 3.87  | 0   | 51    | 3w   |
| ScD3      | St. Clair clay, 12 to 18 percent slopes, severely eroded | 2.14        | 2.96  | 0   | 36    | 6e   |
| TOTALS    |                                                          | 72.3(*<br>) | 100%  | 1   | 44.97 | 3.09 |