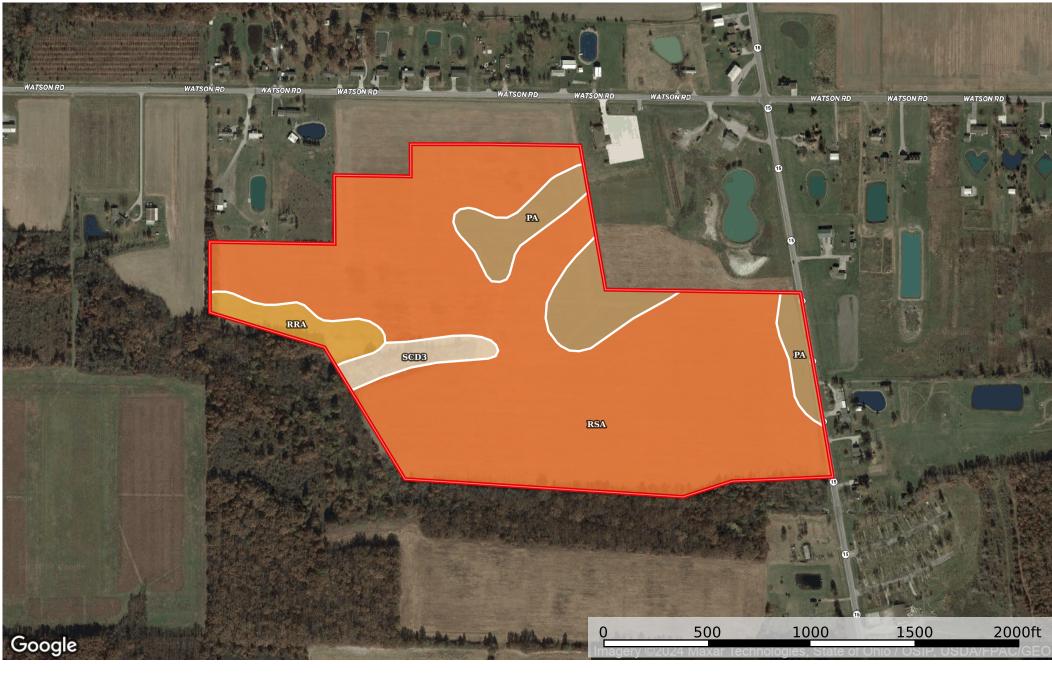

## 72 +/- Defiance County NextGen

Defiance County, Ohio, 72 AC +/-

## | Boundary 72.3 ac

| SOIL CODE | SOIL DESCRIPTION                                         | ACRES       | %     | CPI | NCCPI | CAP  |
|-----------|----------------------------------------------------------|-------------|-------|-----|-------|------|
| RsA       | Roselms silty clay, 0 to 3 percent slopes                | 59.18       | 81.85 | 0   | 45    | 3w   |
| Pa        | Paulding clay, 0 to 1 percent slopes                     | 8.18        | 11.31 | 0   | 45    | 3w   |
| RrA       | Roselms loam, 0 to 3 percent slopes                      | 2.8         | 3.87  | 0   | 51    | 3w   |
| ScD3      | St. Clair clay, 12 to 18 percent slopes, severely eroded | 2.14        | 2.96  | 0   | 36    | 6e   |
| TOTALS    |                                                          | 72.3(*<br>) | 100%  | 1   | 44.97 | 3.09 |

(\*) Total acres may differ in the second decimal compared to the sum of each acreage soil. This is due to a round error because we only show the acres of each soil with two decimal.