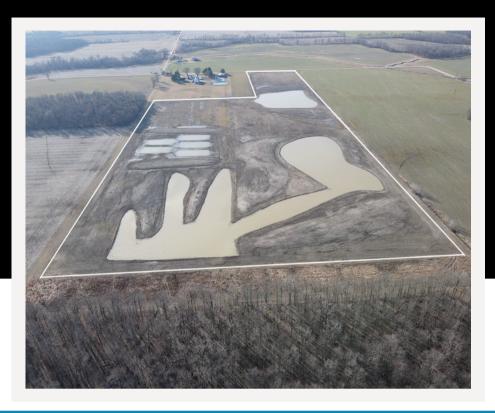

## 51.81 ACRES WYANDOT COUNTY

51.81 Total acres located in southwest corner of Wyandot County Ohio. This is a unique investment opportunity with all of the land enrolled in a CRP/Wetlands conservation program. The conservation program pays \$15,367 per year with a contract end date of 2037. This is a great hunting and investment opportunity.