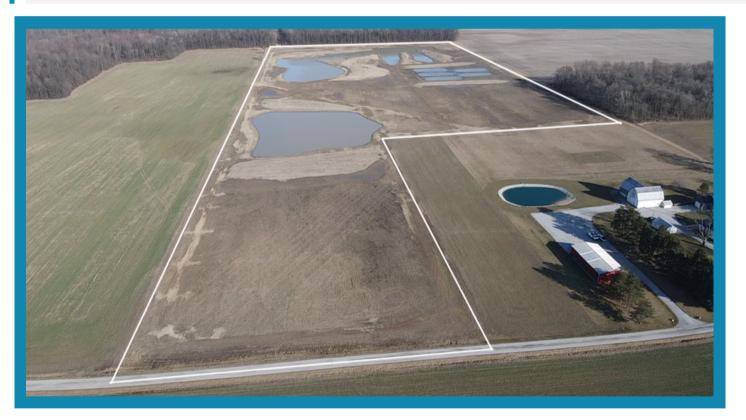

## 51.81 ACRES WYANDOT COUNTY

51.81 Total acres located in southwest corner of Wyandot County Ohio. This is a unique investment opportunity with all of the land enrolled in a CRP/Wetlands conservation program. The conservation program pays \$15,367 per year with a contract end date of 2037. This is a great hunting and investment opportunity.