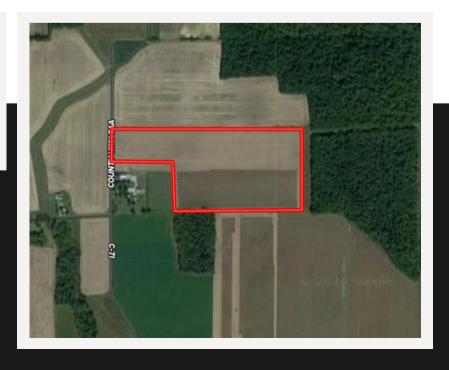

## 51.81 ACRES WYANDOT COUNTY

51.81 Total acres located in southwest corner of Wyandot County Ohio. This is a unique investment opportunity with all of the land enrolled in a CRP/Wetlands conservation program. The conservation program pays \$15,367 per year with a contract end date of 2037. This is a great hunting and investment opportunity.

**ASKING PRICE:** 

\$425,000.00

DEVIN DYE BROKER/AUCTIONEER 419-303-5891

Township: Marseilles

School District: Kenton

Location: County Highway 86 Forest, OH

Parcel Number: 25012000.0000 25009000.0000

DEVIN DYE BROKER/AUCTIONEER 419-303-5891