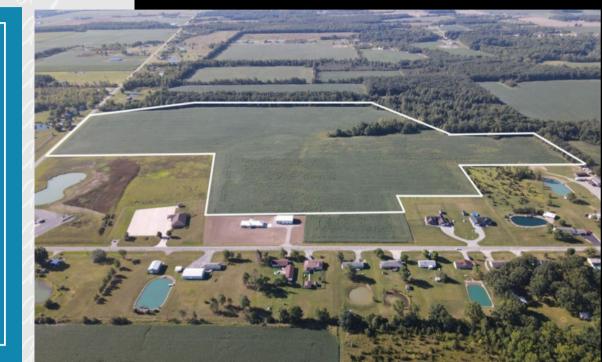

## 72+ ACRES DEFIANCE COUNTY

Township: Highland/Defiance Tillable: 69.7 +/- Acres Wooded: 1.711 +/- Acres School District: Defiance City Shools/ Ayersville Local Schools Annual Real Estate Taxes: \$493.78 NCCPI:44.97

Attention Farmers and Investors: Great farming and investment oppoptunities with this rare 72+/- acre well maintaned USDA Certified Organic Farm. Approximatly 69.7 acres of tillable farm land with nearly 900 foot of road frontage on State Route 15. This farm is located in the south east part of Defiance County and is in both Ayersville and Defiance school district.