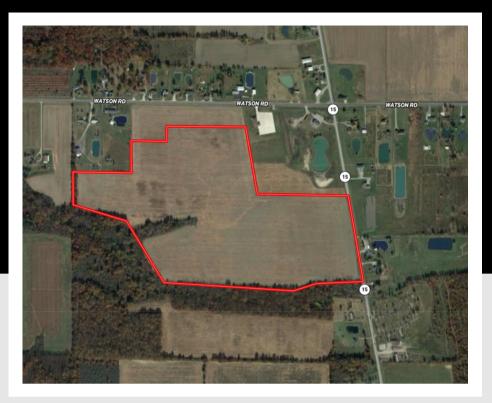

## 72+ ACRES DEFIANCE COUNTY

Township: Highland/Defiance Tillable: 69.7 +/- Acres Wooded: 1.711 +/- Acres School District: Defiance City Shools/ Ayersville Local Schools Annual Real Estate Taxes: \$493.78 NCCPI:44.97

Attention Farmers and Investors: Great farming and investment oppoptunities with this rare 72+/- acre well maintaned USDA Certified Organic Farm. Approximatly 69.7 acres of tillable farm land with nearly 900 foot of road frontage on State Route 15. This farm is located in the south east part of Defiance County and is in both Ayersville and Defiance school district.