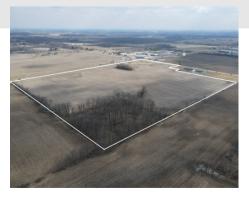

## 41.59± ACRES WILLIAMS COUNTY

Township: Jefferson

Tillable: 36.51 +/- Acres

Wooded: 3.88 +/- Acres

School District: Montpelier

Annual Real Estate Taxes: \$678.06

NCCPI: 69.36

**ASKING PRICE:** \$750,000.00

DEVIN DYE BROKER/AUCTIONEER 419-303-5891

MATT BOWERS
REALTOR/AUCTIONEER
567-204-7462

Parcel Number: 073-060-00-024.000

Location: Located 2 miles East of Montpelier, OH and 2 miles south of I-80 on the corner of State Route 15 and US HWY 20A

41.59 acres located in North West Ohio just south of I-80. Located in an un-zoned township this property has limitless opportunities. Located minutes from Menards Distribution center and I-80-90 turnpike at exit 13. This is a great potential development opportunity....Don't let this rare opportunity pass by.