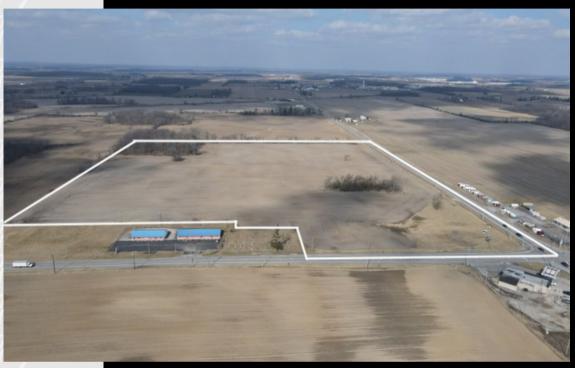

## 41.59± ACRES WILLIAMS COUNTY

Township: Jefferson

Tillable: 36.51 +/- Acres

Wooded: 3.88 +/- Acres

School District: Montpelier

Annual Real Estate Taxes: \$678.06

NCCPI: 69.36

**ASKING PRICE:** \$750,000.00

DEVIN DYE BROKER/AUCTIONEER 419-303-5891

MATT BOWERS
REALTOR/AUCTIONEER
567-204-7462

Parcel Number: 073-060-00-024.000

Location: Located 2 miles East of Montpelier, OH and 2 miles south of I-80 on the corner of State Route 15 and US HWY 20A

41.59 acres located in North West Ohio just south of I-80. Located in an un-zoned township this property has limitless opportunities. Located minutes from Menards Distribution center and I-80-90 turnpike at exit 13. This is a great potential development opportunity....Don't let this rare opportunity pass by.