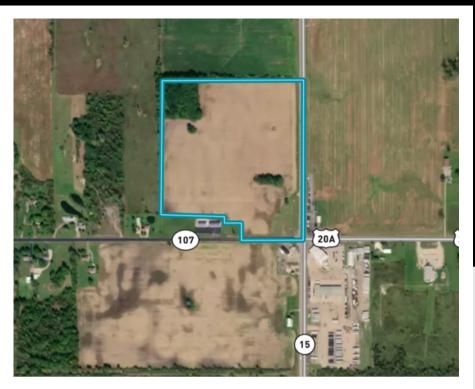

## 41.59± ACRES WILLIAMS COUNTY

Township: Jefferson

Tillable: 36.51 +/- Acres

Wooded: 3.88 +/- Acres

School District: Montpelier

Annual Real Estate Taxes: \$678.06

NCCPI: 69.36

**ASKING PRICE:** \$750,000.00

DEVIN DYE BROKER/AUCTIONEER 419-303-5891

MATT BOWERS
REALTOR/AUCTIONEER
567-204-7462

Parcel Number: 073-060-00-024.000

Location: Located 2 miles East of Montpelier, OH and 2 miles south of I-80 on the corner of State Route 15 and US HWY 20A