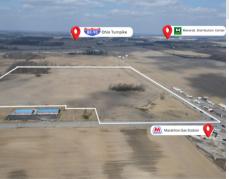

41.59 acres located in North West Ohio just south of I-80. Located in an un-zoned township this property has limitless opportunities. Located minutes from Menards Distribution center and I-80-90 turnpike at exit 13. This is a great potential development opportunity....Don't let this rare opportunity pass by.