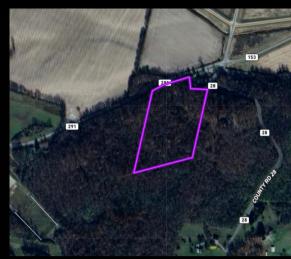

## LAND LISTING

www.dyerealestate.com

13.573 + ACRES

LOGAN COUNTY **Township: Jefferson** 

Total Acres: 13.573

Wooded: 13.493 +/- Acres

School District: Benjamin Logan

**Annual Real Estate Taxes: \$44.04** 

Location: Located 5 miles Southwest of Bellefontaine, OH on County Road 291, a tenth of a mile west of County Road 28, on the access road to Mad River Moutnain Ski Resort.

Here's your chance to own an ajoining 13.573 acre property to Mad River Mountain Ski Resort. An opportunity like this does not come along very often. If you're looking for a peaceful scenic wooded property to potentially build your dream home on or you're looking for a recreational property with an abundance of wildlife and trophy potential you need to have a look at this beautiful property today.