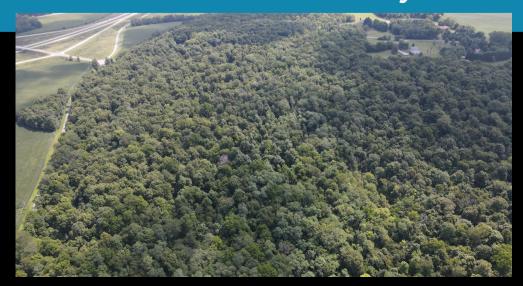

Location: Located 5 miles Southwest of Bellefontaine, OH on County Road 291, a tenth of a mile west of County Road 28, on the access road to Mad River Moutnain Ski Resort.

Here's your chance to own an ajoining 13.573 acre property to Mad River Mountain Ski Resort. An opportunity like this does not come along very often. If you're looking for a peaceful scenic wooded property to potentially build your dream home on or you're looking for a recreational property with an abundance of wildlife and trophy potential you need to have a look at this beautiful property today.