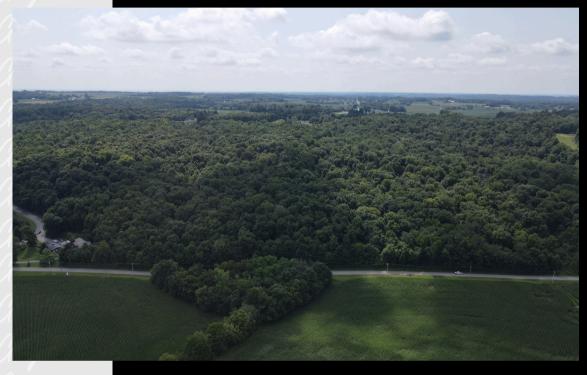

Location: Located 5 miles Southwest of Bellefontaine, OH on County Road 291, a tenth of a mile west of County Road 28, on the access road to Mad River Moutnain Ski Resort.

Here's your chance to own an ajoining 13.573 acre property to Mad River Mountain Ski Resort. An opportunity like this does not come along very often. If you're looking for a peaceful scenic wooded property to potentially build your dream home on or you're looking for a recreational property with an abundance of wildlife and trophy potential you need to have a look at this beautiful property today.