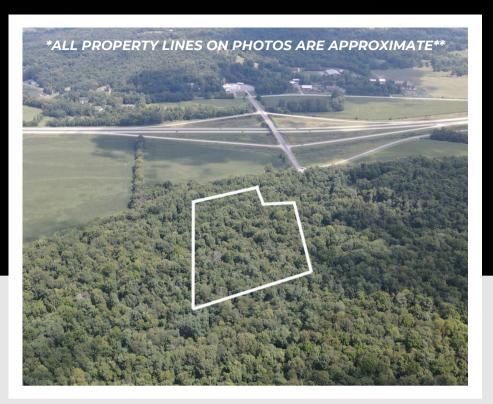

## LAND LISTING

www.dyerealestate.com

13.573 + ACRES

LOGAN COUNTY **Township: Jefferson** 

Total Acres: 13.573

Wooded: 13.493 +/- Acres

School District: Benjamin Logan

**Annual Real Estate Taxes: \$44.04** 

Location: Located 5 miles Southwest of Bellefontaine, OH on County Road 291, a tenth of a mile west of County Road 28, on the access road to Mad River Moutnain Ski Resort.

Here's your chance to own an ajoining 13.573 acre property to Mad River Mountain Ski Resort. An opportunity like this does not come along very often. If you're looking for a peaceful scenic wooded property to potentially build your dream home on or you're looking for a recreational property with an abundance of wildlife and trophy potential you need to have a look at this beautiful property today.