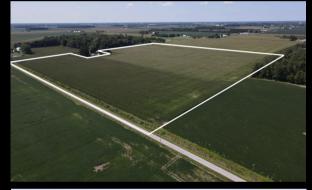

#### **NOVEMBER 14, 2024 AT 6PM** STACY'S PLACE | 625 PLAZA DR, FOSTORIA, OH 44830

OA

DEVIN DYE | THE LAND GUY | 419-303-5891

WWW.DYEREALESTATE.COM

Don't miss this opportunity! This is a very rare chance to purchase a small acreage farm with high quality soil types. This farm has significant road frontage on both CR 11 and CR 26. Mostly all tillable, very flat, with over 50% of this farm consisting of Haskins sandy loam soil and the balance being Mermill and Hoytville silt. This farm is very well drained. This farm will produce! Don't miss your opportunity to purchase a very productive farm that will make a great addition to your operation or land holdings.

#### LEGAL DESCRIPTION:

Part of the SE 1/4 of the SE 1/4 of Section 29 38.63 Acres

> **TOTAL ACRES:** 38.63

**TILLABLE ACRES**: 38

**NCCPI:** 73.27

**ANNUAL TAXES:** \$1,150.52