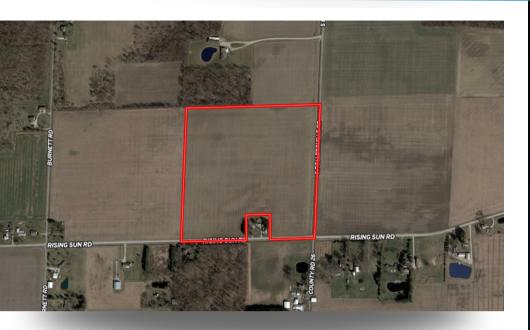

### LOCATION

Located on the northwest corner of CR 11 and CR 26. 2 miles east of SR 23 on the north side of CR 11.

|            | CROP     | BASE ACRES | PLC YIELD |    |
|------------|----------|------------|-----------|----|
| INF        | WHEAT    | 9.68       | 57        | FA |
|            | CORN     | 19.34      | 150       | CF |
| <b>NSA</b> | SOYBEANS | 9.68       | 41        |    |