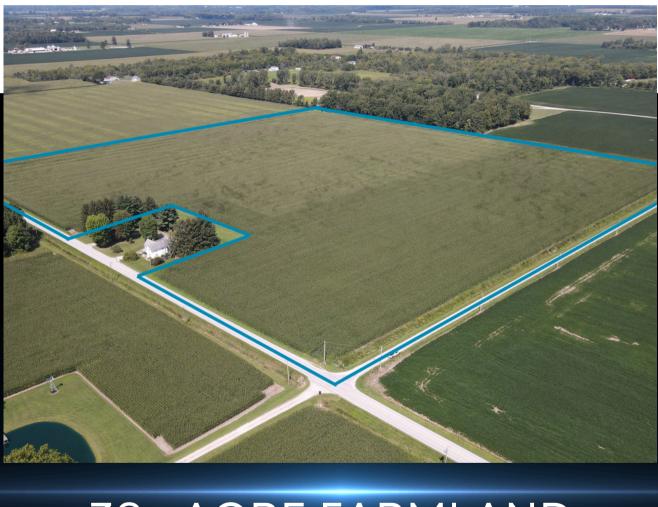

#### **NOVEMBER 14, 2024 AT 6PM** STACY'S PLACE | 625 PLAZA DR, FOSTORIA, OH 44830

OA

DEVIN DYE | THE LAND GUY | 419-303-5891

WWW.DYEREALESTATE.COM

Don't miss this opportunity! This is a very rare chance to purchase a small acreage farm with high quality soil types. This farm has significant road frontage on both CR 11 and CR 26. Mostly all tillable, very flat, with over 50% of this farm consisting of Haskins sandy loam soil and the balance being Mermill and Hoytville silt. This farm is very well drained. This farm will produce! Don't miss your opportunity to purchase a very productive farm that will make a great addition to your operation or land holdings.

#### LEGAL DESCRIPTION:

Part of the SE 1/4 of the SE 1/4 of Section 29 38.63 Acres

> **TOTAL ACRES:** 38.63

**TILLABLE ACRES**: 38

**NCCPI:** 73.27

**ANNUAL TAXES:** \$1,150.52

## DESCRIPTION

Mostly all tillable. Soil types consist of 54.27% Haskins Sandy Loam, 41.54% Mermill Loam and 4.22% of Hoytville Silty Loam. Well drained and ready to farm.