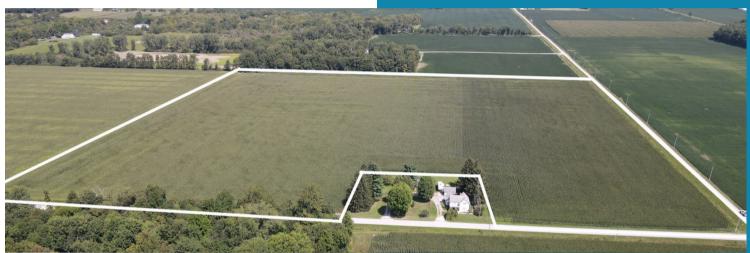

#### **NOVEMBER 14, 2024 AT 6PM** STACY'S PLACE | 625 PLAZA DR, FOSTORIA, OH 44830

OA

DEVIN DYE | THE LAND GUY | 419-303-5891

WWW.DYEREALESTATE.COM

Don't miss this opportunity! This is a very rare chance to purchase a small acreage farm with high quality soil types. This farm has significant road frontage on both CR 11 and CR 26. Mostly all tillable, very flat, with over 50% of this farm consisting of Haskins sandy loam soil and the balance being Mermill and Hoytville silt. This farm is very well drained. This farm will produce! Don't miss your opportunity to purchase a very productive farm that will make a great addition to your operation or land holdings.

#### LEGAL DESCRIPTION:

Part of the SE 1/4 of the SE 1/4 of Section 29 38.63 Acres

> **TOTAL ACRES:** 38.63

**TILLABLE ACRES**: 38

**NCCPI:** 73.27

**ANNUAL TAXES:** \$1,150.52

### LOCATION

Located on the northwest corner of CR 11 and CR 26. 2 miles east of SR 23 on the north side of CR 11.

|            | CROP     | BASE ACRES | PLC YIELD |    |
|------------|----------|------------|-----------|----|
| INF        | WHEAT    | 9.68       | 57        | FA |
|            | CORN     | 19.34      | 150       | CF |
| <b>NSA</b> | SOYBEANS | 9.68       | 41        |    |