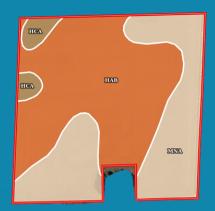

# SOIL MAP & INFO

| SOIL CODE | SOIL DESCRIPTION                                 |              | %     | CPI   | NCCPI | CAP |
|-----------|--------------------------------------------------|--------------|-------|-------|-------|-----|
| HaB       | Haskins sandy loam, 1 to 4 percent slopes        | 21.24        | 54.27 | 0     | 77    | 2e  |
| MnA       | Mermill loam, 0 to 1 percent slopes              | 16.26        | 41.54 | 78    | 69    | 2w  |
| HcA       | Hoytville silty clay loam, 0 to 1 percent slopes |              | 4.22  | 82    | 67    | 2w  |
| TOTALS    |                                                  | 39.15(<br>*) | 100%  | 35.86 | 73.27 | 2.0 |

## DESCRIPTION

Mostly all tillable. Soil types consist of 54.27% Haskins Sandy Loam, 41.54% Mermill Loam and 4.22% of Hoytville Silty Loam. Well drained and ready to farm.