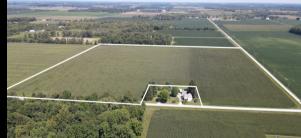

#### **NOVEMBER 14, 2024 AT 6PM** STACY'S PLACE | 625 PLAZA DR, FOSTORIA, OH 44830

OA

DEVIN DYE | THE LAND GUY | 419-303-5891

WWW.DYEREALESTATE.COM

Don't miss this opportunity! This is a very rare chance to purchase a small acreage farm with high quality soil types. This farm has significant road frontage on both CR 11 and CR 26. Mostly all tillable, very flat, with over 50% of this farm consisting of Haskins sandy loam soil and the balance being Mermill and Hoytville silt. This farm is very well drained. This farm will produce! Don't miss your opportunity to purchase a very productive farm that will make a great addition to your operation or land holdings.

#### LEGAL DESCRIPTION:

Part of the SE 1/4 of the SE 1/4 of Section 29 38.63 Acres

> **TOTAL ACRES:** 38.63

**TILLABLE ACRES**: 38

**NCCPI:** 73.27

**ANNUAL TAXES:** \$1,150.52