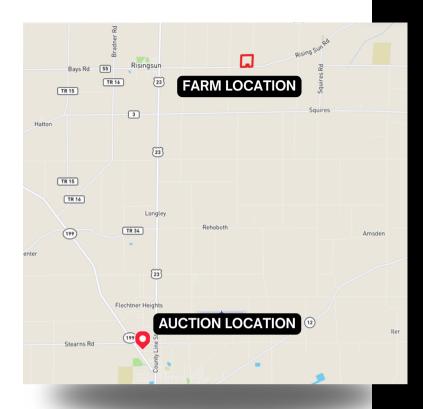

### LOCATION

Located on the northwest corner of CR 11 and CR 26. 2 miles east of SR 23 on the north side of CR 11.

|            | CROP     | BASE ACRES | PLC YIELD |    |
|------------|----------|------------|-----------|----|
| INF        | WHEAT    | 9.68       | 57        | FA |
|            | CORN     | 19.34      | 150       | CF |
| <b>NSA</b> | SOYBEANS | 9.68       | 41        |    |