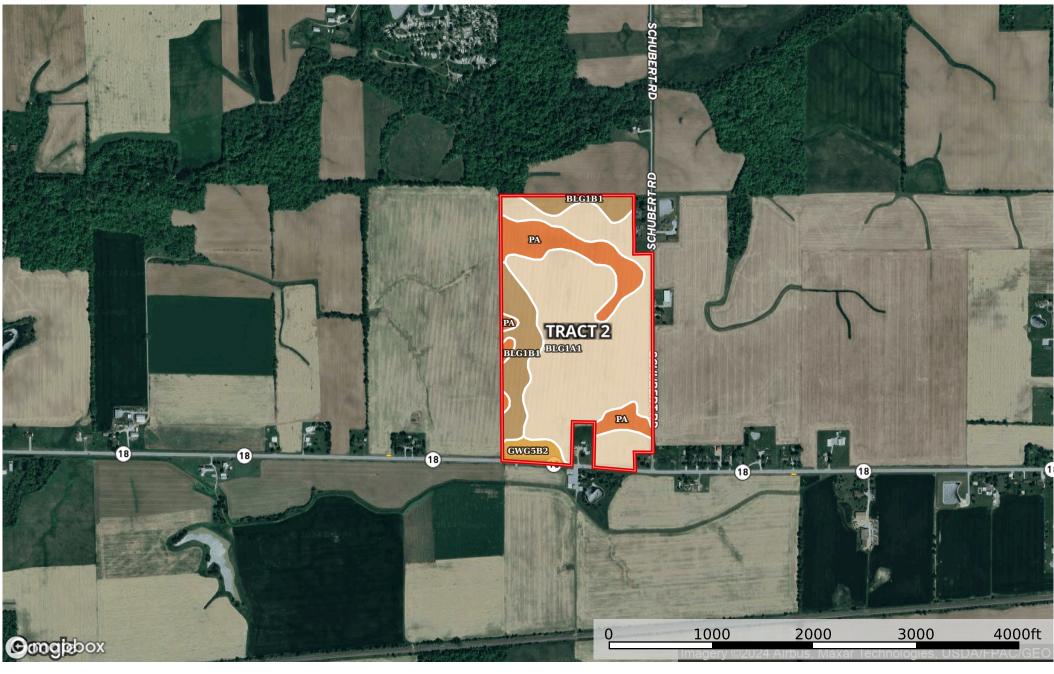

## **Greenfield Farms Inc**

Seneca County, Ohio, 400 AC +/-

## Boundary 84.07 ac

| SOIL CODE | SOIL DESCRIPTION                                                  | ACRES        | %     | СРІ | NCCPI | CAP |
|-----------|-------------------------------------------------------------------|--------------|-------|-----|-------|-----|
| Blg1A1    | Blount silt loam, ground moraine, 0 to 2 percent slopes           | 54.49        | 64.82 | 0   | 69    | 2w  |
| Pa        | Pandora silt loam                                                 | 13.76        | 16.37 | 0   | 74    | 2w  |
| Blg1B1    | Blount silt loam, ground moraine, 2 to 4 percent slopes           | 12.88        | 15.32 | 0   | 67    | 2e  |
| Gwg5B2    | Glynwood clay loam, ground moraine, 2 to 6 percent slopes, eroded | 2.94         | 3.5   | 0   | 56    | 2e  |
| TOTALS    |                                                                   | 84.07(<br>*) | 100%  | 1   | 69.06 | 2.0 |