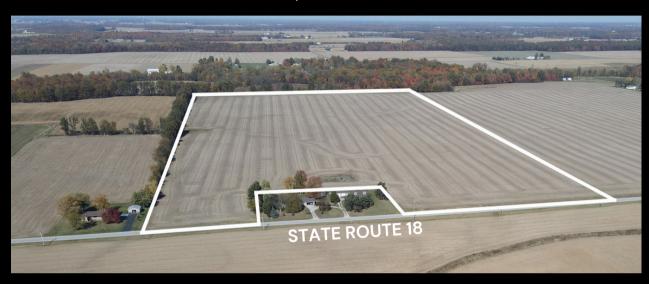

# **TRACT 1 DESCRIPTION**

Tract 1 is a primarily all tillable farm with very good soils located just east of Tiffin, Ohio, with road frontage along State Route 18. This tract consists primarily of Blount and Pandora silts. This tract would make a great investment by itself or in a combination with the other tracts offered in this sale.

# **TRACT 2 DESCRIPTION**

Tract 2 consists of a primarily all tillable farm with very good soils located just east of Tiffin, Ohio. The soils on this tract are comprised primarily of Blount and Pandora silts. Significant amounts of road frontage on this tract with frontage on both SR 18 and Schubert Road. This tract would make a great investment by itself or in a combination with the other tracts offered on this sale.