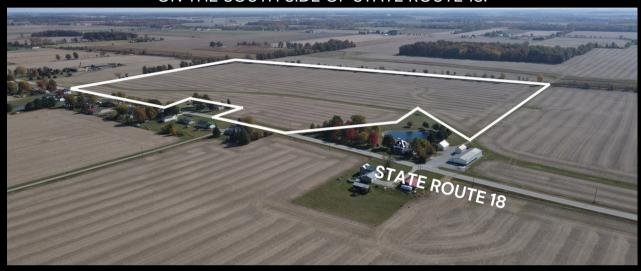

# TRACT

LOCATION: 5 MILES EAST OF TIFFIN, ON THE NORTH SIDE OF STATE ROUTE 18.

**AERIAL MAP OF TRACTS 1-4** 

# **TRACT 1 DESCRIPTION**

Tract 1 is a primarily all tillable farm with very good soils located just east of Tiffin, Ohio, with road frontage along State Route 18. This tract consists primarily of Blount and Pandora silts. This tract would make a great investment by itself or in a combination with the other tracts offered in this sale.

# **TRACT 2 DESCRIPTION**

Tract 2 consists of a primarily all tillable farm with very good soils located just east of Tiffin, Ohio. The soils on this tract are comprised primarily of Blount and Pandora silts. Significant amounts of road frontage on this tract with frontage on both SR 18 and Schubert Road. This tract would make a great investment by itself or in a combination with the other tracts offered on this sale.