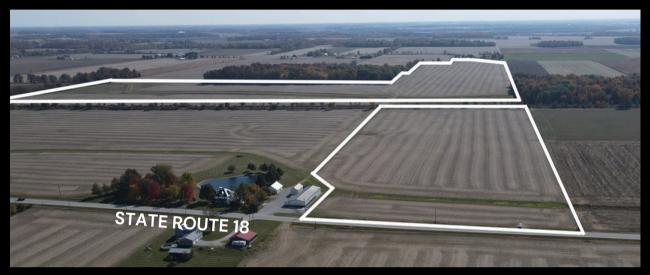

# TRACT 3

LOCATION: LOCATED APPROXIMATELY 5 MILES EAST OF TIFFIN, ON THE SOUTH SIDE OF STATE ROUTE 18.

**AERIAL MAP OF TRACTS 1-4** 

# TRACT 3 DESCRIPTION

Tract 3 consists of primarily all tillable land with significant road frontage on State Route 18. The soil types for this tract are comprised primarily of Glynwood and Blount Loams. This tract would also make a great investment by itself or in combination with the other tracts on this sale.

# **TRACT 4 DESCRIPTION**

Tract 4 has road frontage on State Route 18. This tract has land on both the north and south sides of the railroad tracts. A very adequate farm crossing for the railroad tract gives access to the farmland on the south side of the tracts. This farm has quality soils being primarily comprised of Blount and Pandora Silt. This tract is also a great investment by itself or in addition to the other tracts on this sale.