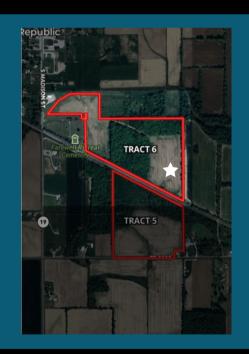

# AERIAL MAP OI TRACTS 5-6

# TRACT 5

LOCATION: LOCATED APPROXIMATELY 3 TENTHS OF A MILE EAST OF THE INTERSECTION OF STATE ROUTE 19 AND TOWNSHIP ROAD 8.

# **TRACT 5 DESCRIPTION**

Tract 5 is a duel use piece of property. It has approximately 22 acres of tillable land that will provide investment income for the owner and also has nearly 16 acres of wooded land for recreational enjoyment. This property also has conservation reserve programs that produce additional income. The evidence of wildlife in the timber areas are significant on this property. Beautiful rolling hills and landscape make this property great for investment and recreation. If you're looking for a property for enjoyment with additional income then look no further than this property!

# TRACT 6

LOCATION: THE ENTRANCE FOR TRACT 6 IS LOCATED JUST SOUTH OF REPUBLIC OHIO ON STATE ROUTE 19. LOOK FOR TRACT 6 SIGNS.

# **TRACT 6 DESCRIPTION**

Tract 6 is made up of approximately 60% tillable and 40% wooded acreage. This property also provides a duel purpose with extremely good recreational use and income from the tillable acreage and conservation reserve program. Large access through the wooded acreage to travel from field to field with farm equipment. Significant evidence of wildlife and timber value. Look no further than this tract of land if you want tillable and timber/hunting property.

TRACTS 5-6