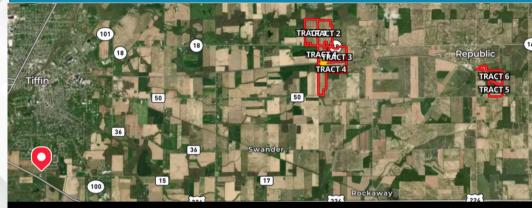

# TRACT

LOCATION: 5 MILES EAST OF TIFFIN, ON THE NORTH SIDE OF STATE ROUTE 18.

**AERIAL MAP OF TRACTS 1-4** 

# TRACT 3

LOCATION: LOCATED APPROXIMATELY 5 MILES EAST OF TIFFIN, ON THE SOUTH SIDE OF STATE ROUTE 18.

**AERIAL MAP OF TRACTS 1-4** 