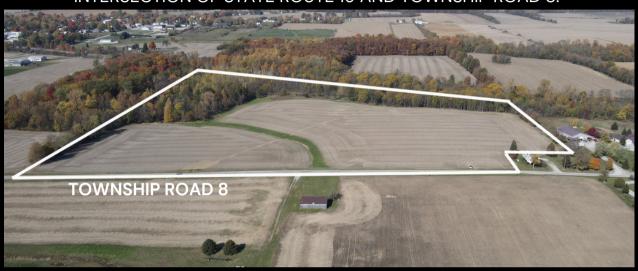

# TRACT 4

LOCATION: THE DRIVE FOR THIS TRACT IS ON STATE ROUTE 18 ABOUT 5 MILES EAST OF TIFFIN. A LANE ON THE EAST SIDE OF THIS TRACT WILL TAKE YOU TO THE LAND ON THE SOUTH SIDE OF THE RAILROAD.

# **TRACT 4 DESCRIPTION**

Tract 4 has road frontage on State Route 18. This tract has land on both the north and south sides of the railroad tracts. A very adequate farm crossing for the railroad tract gives access to the farmland on the south side of the tracts. This farm has quality soils being primarily comprised of Blount and Pandora Silt. This tract is also a great investment by itself or in addition to the other tracts on this sale.

# TRACT 5

LOCATION: LOCATED APPROXIMATELY 3 TENTHS OF A MILE EAST OF THE INTERSECTION OF STATE ROUTE 19 AND TOWNSHIP ROAD 8.