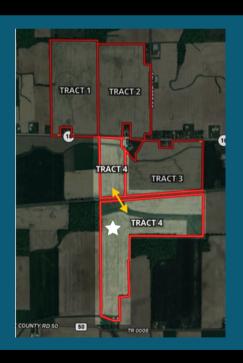

# TRACT

LOCATION: 5 MILES EAST OF TIFFIN, ON THE NORTH SIDE OF STATE ROUTE 18.

**AERIAL MAP OF TRACTS 1-4** 

# **TRACT 1 DESCRIPTION**

Tract 1 is a primarily all tillable farm with very good soils located just east of Tiffin, Ohio, with road frontage along State Route 18. This tract consists primarily of Blount and Pandora silts. This tract would make a great investment by itself or in a combination with the other tracts offered in this sale.

# TRACT 2

LOCATION: LOCATED 5 MILES EAST OF TIFFIN, ON THE NORTH WEST CORNER OF STATE ROUTE 18 AND SCHUBERT ROAD.

# **TRACT 2 DESCRIPTION**

Tract 2 consists of a primarily all tillable farm with very good soils located just east of Tiffin, Ohio. The soils on this tract are comprised primarily of Blount and Pandora silts. Significant amounts of road frontage on this tract with frontage on both SR 18 and Schubert Road. This tract would make a great investment by itself or in a combination with the other tracts offered on this sale.

# TRACT 3

LOCATION: LOCATED APPROXIMATELY 5 MILES EAST OF TIFFIN, ON THE SOUTH SIDE OF STATE ROUTE 18.

**AERIAL MAP OF TRACTS 1-4** 

# TRACT 3 DESCRIPTION

Tract 3 consists of primarily all tillable land with significant road frontage on State Route 18. The soil types for this tract are comprised primarily of Glynwood and Blount Loams. This tract would also make a great investment by itself or in combination with the other tracts on this sale.

# TRACT 4

LOCATION: THE DRIVE FOR THIS TRACT IS ON STATE ROUTE 18 ABOUT 5 MILES EAST OF TIFFIN. A LANE ON THE EAST SIDE OF THIS TRACT WILL TAKE YOU TO THE LAND ON THE SOUTH SIDE OF THE RAILROAD.

# **TRACT 4 DESCRIPTION**

Tract 4 has road frontage on State Route 18. This tract has land on both the north and south sides of the railroad tracts. A very adequate farm crossing for the railroad tract gives access to the farmland on the south side of the tracts. This farm has quality soils being primarily comprised of Blount and Pandora Silt. This tract is also a great investment by itself or in addition to the other tracts on this sale.