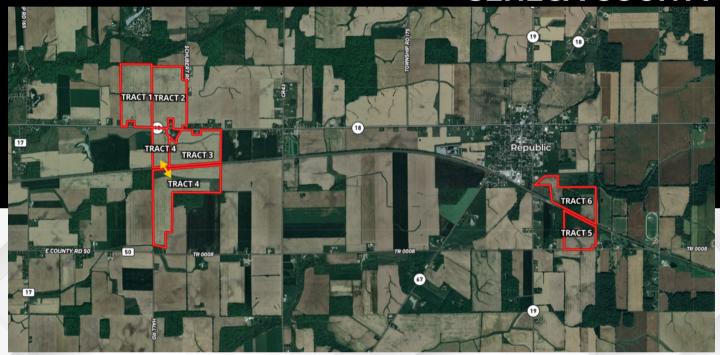

# 457± ACRE FARMLAND Logical Control of the control

**SENECA COUNTY** 

### OFFERED IN 6 TRACTS - INDIVIDUAL OR IN COMBINATIONS.

AUCTION DATE/TIME:
DECEMBER 19, 2024
AUCTION IS AT 6:00PM
(MEAL IS AT 5:30 PM)
AUCTION LOCATION:
CAMDEN FALLS
CONFERENCE CENTER
2460 OH-231,
TIFFIN, OH 44883

You won't want to miss this incredibly rare opportunity to buy premier Ohio agricultural cropland and recreational land. This land auction offers a total of 6 tracts with the majority of them consisting of prime farmland located just east of Tiffin, Ohio. This offering also has two tracts of land located on the edge of Republic, Ohio that are premier recreational and hunting opportunities.

# TRACT

LOCATION: 5 MILES EAST OF TIFFIN, ON THE NORTH SIDE OF STATE ROUTE 18.

**AERIAL MAP OF TRACTS 1-4** 

# TRACT 3

LOCATION: LOCATED APPROXIMATELY 5 MILES EAST OF TIFFIN, ON THE SOUTH SIDE OF STATE ROUTE 18.

**AERIAL MAP OF TRACTS 1-4** 