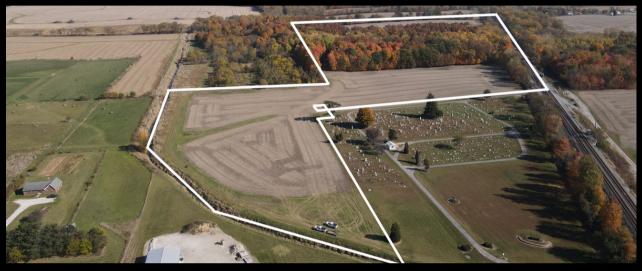

# TRACT 6

LOCATION: THE ENTRANCE FOR TRACT 6 IS LOCATED JUST SOUTH OF REPUBLIC OHIO ON STATE ROUTE 19. LOOK FOR TRACT 6 SIGNS.

# **TRACT 6 DESCRIPTION**

Tract 6 is made up of approximately 60% tillable and 40% wooded acreage. This property also provides a duel purpose with extremely good recreational use and income from the tillable acreage and conservation reserve program. Large access through the wooded acreage to travel from field to field with farm equipment. Significant evidence of wildlife and timber value. Look no further than this tract of land if you want tillable and timber/hunting property.