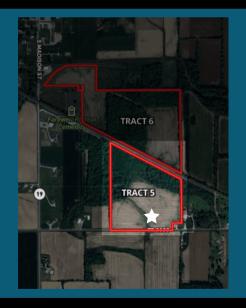

# AERIAL MAP OI TRACTS 5-6

# TRACT 5

LOCATION: LOCATED APPROXIMATELY 3 TENTHS OF A MILE EAST OF THE INTERSECTION OF STATE ROUTE 19 AND TOWNSHIP ROAD 8.

# **TRACT 5 DESCRIPTION**

Tract 5 is a duel use piece of property. It has approximately 22 acres of tillable land that will provide investment income for the owner and also has nearly 16 acres of wooded land for recreational enjoyment. This property also has conservation reserve programs that produce additional income. The evidence of wildlife in the timber areas are significant on this property. Beautiful rolling hills and landscape make this property great for investment and recreation. If you're looking for a property for enjoyment with additional income then look no further than this property!

# TRACT 6

LOCATION: THE ENTRANCE FOR TRACT 6 IS LOCATED JUST SOUTH OF REPUBLIC OHIO ON STATE ROUTE 19. LOOK FOR TRACT 6 SIGNS.

# **TRACT 6 DESCRIPTION**

Tract 6 is made up of approximately 60% tillable and 40% wooded acreage. This property also provides a duel purpose with extremely good recreational use and income from the tillable acreage and conservation reserve program. Large access through the wooded acreage to travel from field to field with farm equipment. Significant evidence of wildlife and timber value. Look no further than this tract of land if you want tillable and timber/hunting property.

TRACTS 5-6