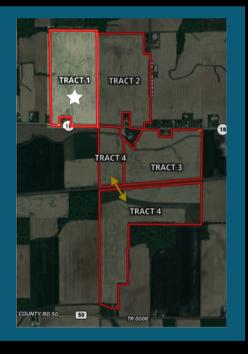

# TRACT

LOCATION: 5 MILES EAST OF TIFFIN, ON THE NORTH SIDE OF STATE ROUTE 18.

**AERIAL MAP OF TRACTS 1-4** 

# TRACT 3

LOCATION: LOCATED APPROXIMATELY 5 MILES EAST OF TIFFIN, ON THE SOUTH SIDE OF STATE ROUTE 18.

**AERIAL MAP OF TRACTS 1-4** 

# TRACT 4

LOCATION: THE DRIVE FOR THIS TRACT IS ON STATE ROUTE 18 ABOUT 5 MILES EAST OF TIFFIN. A LANE ON THE EAST SIDE OF THIS TRACT WILL TAKE YOU TO THE LAND ON THE SOUTH SIDE OF THE RAILROAD.