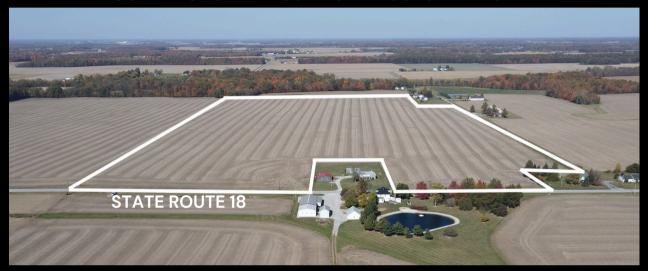

# TRACT 3 DESCRIPTION

Tract 3 consists of primarily all tillable land with significant road frontage on State Route 18. The soil types for this tract are comprised primarily of Glynwood and Blount Loams. This tract would also make a great investment by itself or in combination with the other tracts on this sale.

# **TRACT 4 DESCRIPTION**

Tract 4 has road frontage on State Route 18. This tract has land on both the north and south sides of the railroad tracts. A very adequate farm crossing for the railroad tract gives access to the farmland on the south side of the tracts. This farm has quality soils being primarily comprised of Blount and Pandora Silt. This tract is also a great investment by itself or in addition to the other tracts on this sale.