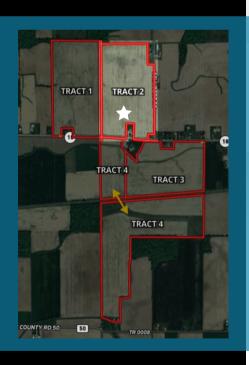

# TRACT

LOCATION: 5 MILES EAST OF TIFFIN, ON THE NORTH SIDE OF STATE ROUTE 18.

**AERIAL MAP OF TRACTS 1-4** 

# **TRACT 1 DESCRIPTION**

Tract 1 is a primarily all tillable farm with very good soils located just east of Tiffin, Ohio, with road frontage along State Route 18. This tract consists primarily of Blount and Pandora silts. This tract would make a great investment by itself or in a combination with the other tracts offered in this sale.

# **TRACT 2 DESCRIPTION**

Tract 2 consists of a primarily all tillable farm with very good soils located just east of Tiffin, Ohio. The soils on this tract are comprised primarily of Blount and Pandora silts. Significant amounts of road frontage on this tract with frontage on both SR 18 and Schubert Road. This tract would make a great investment by itself or in a combination with the other tracts offered on this sale.

# TRACT 3 DESCRIPTION

Tract 3 consists of primarily all tillable land with significant road frontage on State Route 18. The soil types for this tract are comprised primarily of Glynwood and Blount Loams. This tract would also make a great investment by itself or in combination with the other tracts on this sale.

# **TRACT 4 DESCRIPTION**

Tract 4 has road frontage on State Route 18. This tract has land on both the north and south sides of the railroad tracts. A very adequate farm crossing for the railroad tract gives access to the farmland on the south side of the tracts. This farm has quality soils being primarily comprised of Blount and Pandora Silt. This tract is also a great investment by itself or in addition to the other tracts on this sale.