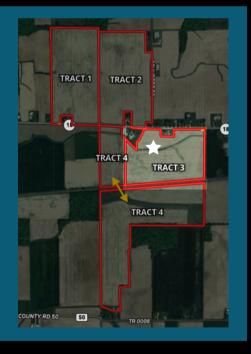

# TRACT 3

LOCATION: LOCATED APPROXIMATELY 5 MILES EAST OF TIFFIN, ON THE SOUTH SIDE OF STATE ROUTE 18.

**AERIAL MAP OF TRACTS 1-4** 

# TRACT 3 DESCRIPTION

Tract 3 consists of primarily all tillable land with significant road frontage on State Route 18. The soil types for this tract are comprised primarily of Glynwood and Blount Loams. This tract would also make a great investment by itself or in combination with the other tracts on this sale.

# **TRACT 4 DESCRIPTION**

Tract 4 has road frontage on State Route 18. This tract has land on both the north and south sides of the railroad tracts. A very adequate farm crossing for the railroad tract gives access to the farmland on the south side of the tracts. This farm has quality soils being primarily comprised of Blount and Pandora Silt. This tract is also a great investment by itself or in addition to the other tracts on this sale.