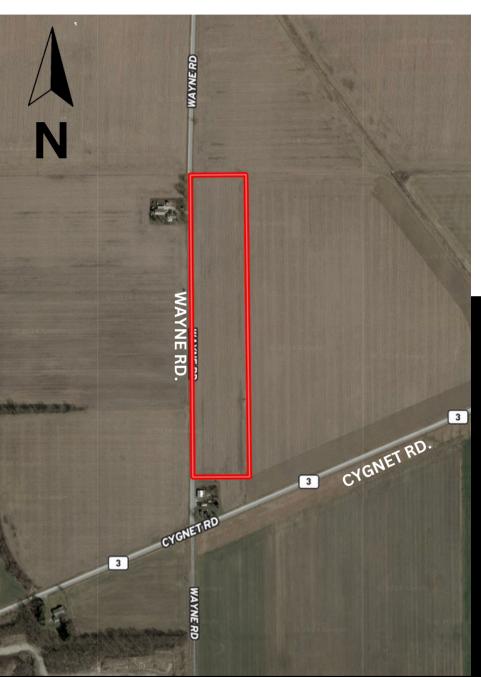

# Wood County Perry Township

School District:
Elmwood
Annual Real Estate
Taxes: \$836.22
NCCPI: 67
Parcel Number:

Tillable: 11.07 Acres

N52-312-030000010001

Wayne Road and Cygnet Road

This 11 acre property has approximately 1,700 feet of road frontage. This would make a great place to build a home or a small addition to your farming operation.

Broker | Owner | Auctioneer 419-303-5891