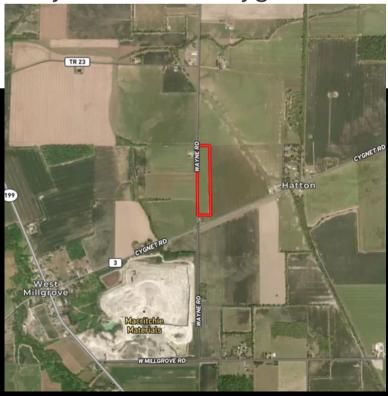

# Wood County Perry Township

School District:
Elmwood
Annual Real Estate
Taxes: \$836.22
NCCPI: 67
Parcel Number:

Tillable: 11.07 Acres

N52-312-030000010001

Wayne Road and Cygnet Road

This 11 acre property has approximately 1,700 feet of road frontage. This would make a great place to build a home or a small addition to your farming operation.

Broker | Owner | Auctioneer 419-303-5891