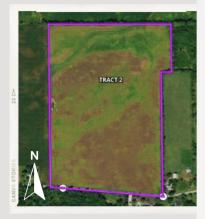

#### TRACT 2

# FACTS COUNTY: Miami TOWNSHIP: Union SECTION: 1 LEGAL DESCRIPTION: 4-7-1 CEN PT SE QTR TOTAL ACRES: 62.899+/TILLABLE ACRES:

59.08 +/-

NCCPI: 68.06

Tract two also consist of primarily all tillable farmland located adjacent to the east of tract one. This tract has quality soil types and also has a significant amount of drainage tile. This tract would also make a great individual purchase or in addition to tract one.