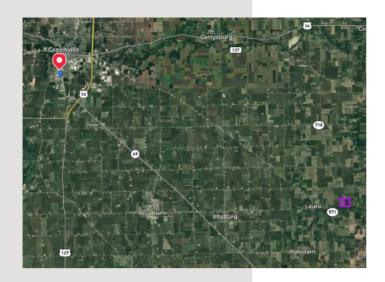

Tract one consists of mostly all tillable land,

on this auction.

LOCATION
Located 2 miles west
of Ludlow Falls on the
north side of State
Route 55

PARCEL #
Part of Parcel
L32030540

LOCATION
Located 2 miles west
of Ludlow Falls on the
north side of State
Route 55

PARCEL # L32030540 & Part of Parcel L32030540