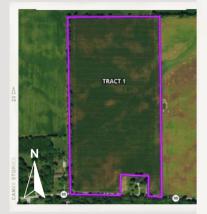

#### TRACT 1

#### **FACTS**

COUNTY: Miami
TOWNSHIP: Union
SECTION: 1
LEGAL DESCRIPTION:
4-7-1 E PT SW QTR &
W PT SE QTR
TOTAL ACRES:
41.76+/TILLABLE ACRES:

40.8 +/-

NCCPI: 70.65

with the exception of road frontage. This tract has approximately 680 feet of road frontage on State Route 55. This tract also has a significant amount of systematic field tile, refer to the tile maps in our marketing information. This would make a great purchase on its own or in addition to tract two

Tract one consists of mostly all tillable land,

on this auction.

LOCATION
Located 2 miles west
of Ludlow Falls on the
north side of State
Route 55

PARCEL #
Part of Parcel
L32030540