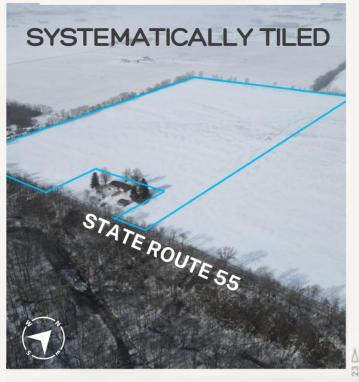

#### **FACTS**

COUNTY: Miami
TOWNSHIP: Union
SECTION: 1
LEGAL DESCRIPTION:
4-7-1 E PT SW QTR &
W PT SE QTR
TOTAL ACRES:
41.76+/TILLABLE ACRES:

40.8 +/-

NCCPI: 70.65

with the exception of road frontage. This tract has approximately 680 feet of road frontage on State Route 55. This tract also has a significant amount of systematic field tile, refer to the tile maps in our marketing information. This would make a great purchase on its own or in addition to tract two

Tract one consists of mostly all tillable land,

on this auction.

LOCATION
Located 2 miles west
of Ludlow Falls on the
north side of State
Route 55

PARCEL #
Part of Parcel
L32030540