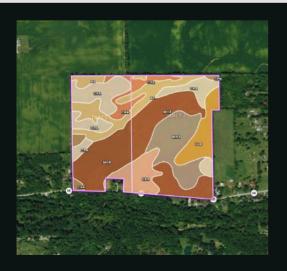

#### SOIL MAPS & REPORT

| SOIL CODE | SOIL DESCRIPTION                                                  | ACRES         | %     | CPI | NCCPI | CAP  |
|-----------|-------------------------------------------------------------------|---------------|-------|-----|-------|------|
| MhB       | Miamian silt loam, 2 to 6 percent slopes                          | 34.87         | 33.31 | 0   | 74    | 2e   |
| CrA       | Crosby silt loam, Southern Ohio Till Plain, 0 to 2 percent slopes | 17.43         | 16.65 | 0   | 68    | 2w   |
| MhA       | Miamian silt loam, 0 to 2 percent slopes                          | 14.81         | 14.15 | 0   | 68    | 1    |
| Bs        | Brookston silty clay loam, fine texture, 0 to 2 percent slopes    | 14.02         | 13.39 | 0   | 70    | 2w   |
| EIB       | Eldean loam, 2 to 6 percent slopes                                | 8.23          | 7.86  | 0   | 54    | 2e   |
| CeA       | Celina silt loam, 0 to 2 percent slopes                           | 8.23          | 7.86  | 0   | 66    | 1    |
| CrB       | Crosby silt loam, Southern Ohio Till Plain, 2 to 6 percent slopes | 5.27          | 5.03  | 0   | 68    | 2e   |
| CeB       | Celina silt loam, 2 to 6 percent slopes                           | 1.82          | 1.74  | 0   | 73    | 2e   |
| TOTALS    |                                                                   | 104.6<br>8(*) | 100%  | •   | 69.1  | 1.78 |