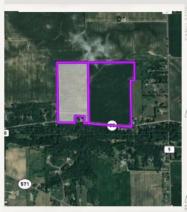

#### TRACT 2

# FACTS COUNTY: Miami TOWNSHIP: Union SECTION: 1 LEGAL DESCRIPTION: 4-7-1 CEN PT SE QTR TOTAL ACRES: 62.899+/TILLABLE ACRES:

59.08 +/-

NCCPI: 68.06

Tract two also consist of primarily all tillable farmland located adjacent to the east of tract one. This tract has quality soil types and also has a significant amount of drainage tile. This tract would also make a great individual purchase or in addition to tract one.

LOCATION
Located 2 miles west
of Ludlow Falls on the
north side of State
Route 55

PARCEL # L32030540 & Part of Parcel L32030540