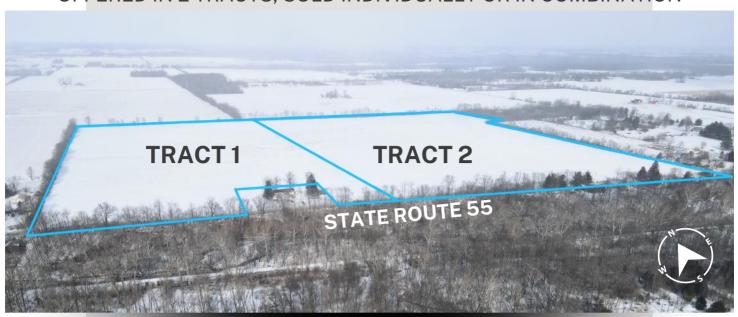

OFFERED IN 2 TRACTS, SOLD INDIVIDUALLY OR IN COMBINATION

#### TRACT 1

#### TRACT 2

#### AUCTION DESCRIPTION

Don't miss this opportunity to purchase very highly tillable farmland located in western Miami County. With quality soil types, systematic tile, 95% tillable, and significant road frontage, this farm will be hard to replicate in west central Ohio. This farm is located on the north side of State Route 55 between Laura and Ludlow Falls. Come and place your bid on this highly productive farmland offering located in western Miami County.