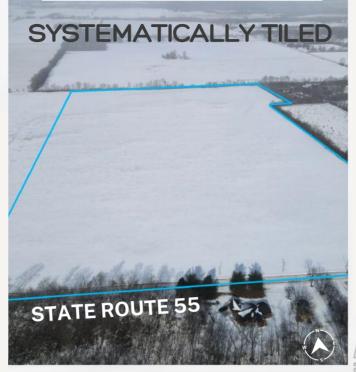

#### **FACTS**

COUNTY: Miami
TOWNSHIP: Union
SECTION: 1
LEGAL DESCRIPTION:
4-7-1 E PT SW QTR &
W PT SE QTR
TOTAL ACRES:
41.76+/TILLABLE ACRES:

40.8 +/-

NCCPI: 70.65

with the exception of road frontage. This tract has approximately 680 feet of road frontage on State Route 55. This tract also has a significant amount of systematic field tile, refer to the tile maps in our marketing information. This would make a great purchase on its own or in addition to tract two