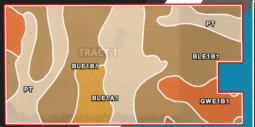

# SOIL MAPS

| SOIL CODE | SOIL DESCRIPTION                                       | ACRES       | %     | CPI | NCCPI | CAP |
|-----------|--------------------------------------------------------|-------------|-------|-----|-------|-----|
| Ble1B1    | Blount silt loam, end moraine, 2 to 4 percent slopes   | 37.71       | 48.16 | 0   | 67    | 2e  |
| Pt        | Pewamo silty clay loam, 0 to 1 percent slopes          | 26.26       | 33.54 | 0   | 76    | 2w  |
| Gwe1B1    | Glynwood silt loam, end moraine, 2 to 6 percent slopes | 9.07        | 11.58 | 0   | 66    | 2e  |
| Ble1A1    | Blount silt loam, end moraine, 0 to 2 percent slopes   | 5.26        | 6.72  | 0   | 69    | 2w  |
| TOTALS    |                                                        | 78.3(*<br>) | 100%  |     | 70.04 | 2.0 |
|           |                                                        |             |       |     |       |     |