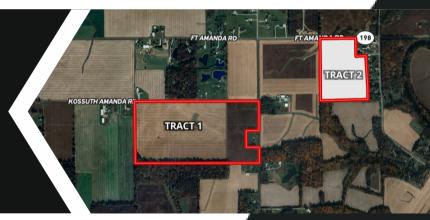

#### LOCATION:

Whitetail Acres 2276 West Breese Rd. Lima, OH 45806

Don't miss this opportunity to purchase mostly all tillable farmland located in northern Auglaize County Ohio. This auction offers two tracts of land that can be purchased individually or in combination. Tract one offers nearly 78 acres of mostly all tillable land with significant road frontage on the east and north boundaries. Tract two offers nearly 28 acres of mostly tillable land with significant road frontage on Ft. Amanda Road. This farm is located in a very desirable community with high quality soil types. Don't miss this opportunity to come bid your price at this very rare opportunity in northern Auglaize County Ohio.