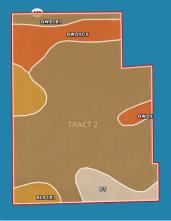

# SOIL MAPS

| SOIL CODE | SOIL DESCRIPTION                                       | ACRES        | %     | CPI  | NCCPI | CAP  |  |
|-----------|--------------------------------------------------------|--------------|-------|------|-------|------|--|
| Gwe1B1    | Glynwood silt loam, end moraine, 2 to 6 percent slopes | 19.85        | 71.1  | 0    | 66    | 2e   |  |
| Gwd5C2    | Glynwood clay loam, 6 to 12 percent slopes, eroded     | 3.85         | 13.79 | 63   | 56    | 4e   |  |
| Ble1B1    | Blount silt loam, end moraine, 2 to 4 percent slopes   | 2.33         | 8.35  | 0    | 67    | 2e   |  |
| Pt        | Pewamo silty clay loam, 0 to 1 percent slopes          | 1.88         | 6.73  | 0    | 76    | 2w   |  |
| TOTALS    |                                                        | 27.91(<br>*) | 100%  | 8.69 | 65.35 | 2.28 |  |
|           |                                                        |              |       |      |       |      |  |