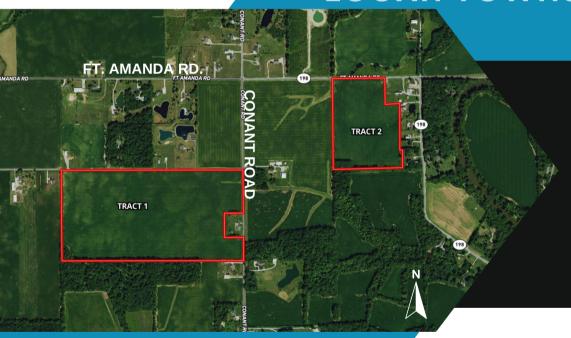

#### LOCATION:

Whitetail Acres 2276 West Breese Rd. Lima, OH 45806

Don't miss this opportunity to purchase mostly all tillable farmland located in northern Auglaize County Ohio. This auction offers two tracts of land that can be purchased individually or in combination. Tract one offers nearly 78 acres of mostly all tillable land with significant road frontage on the east and north boundaries. Tract two offers nearly 28 acres of mostly tillable land with significant road frontage on Ft. Amanda Road. This farm is located in a very desirable community with high quality soil types. Don't miss this opportunity to come bid your price at this very rare opportunity in northern Auglaize County Ohio.

#### **LOCATION:** Located on the southwest corner of the intersection of Conant Road

and Kossuth Amanda Road. **FSA INFO** 

**FARMLAND: 75.49** 

**CROPLAND: 75.49** 

BASE ACRES PLC YIELD **CROP** 

WHEAT 22.79 53

#### CROP

BASE ACRES PLC YIELD

WHEAT 8.2 53 CORN 3.6 101 SOYBEANS 15 41 LOCATION:
Located .25 mile
east of Conant
Road on the
South side of
Ft. Amanda Road