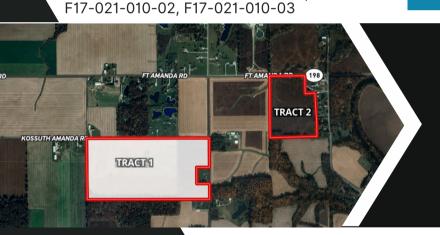

#### LOCATION:

Whitetail Acres 2276 West Breese Rd. Lima, OH 45806

Don't miss this opportunity to purchase mostly all tillable farmland located in northern Auglaize County Ohio. This auction offers two tracts of land that can be purchased individually or in combination. Tract one offers nearly 78 acres of mostly all tillable land with significant road frontage on the east and north boundaries. Tract two offers nearly 28 acres of mostly tillable land with significant road frontage on Ft. Amanda Road. This farm is located in a very desirable community with high quality soil types. Don't miss this opportunity to come bid your price at this very rare opportunity in northern Auglaize County Ohio.

Tract two consists of 28 acres of primarily all tillable land. This is a great small addition to your land holding portfolio or in combination with tract one on this sale. Don't miss your opportunity to purchase this small acreage tract.