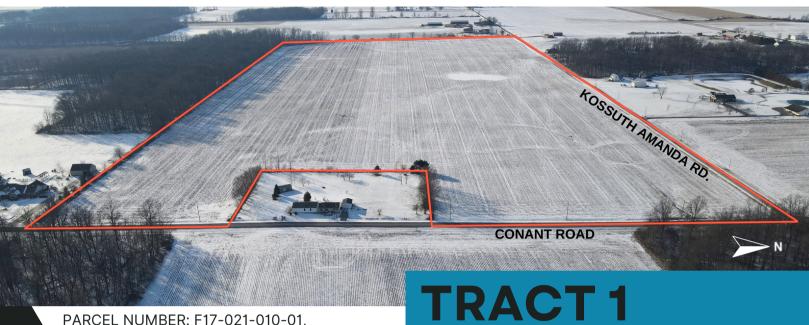

#### FOR ANY QUESTIONS PLEASE CONTACT:

DEVIN DYE "THE LAND GUY" | 419-303-5891 | DEVIN@DYEREALESTATE.COM

Tract one offers a mostly tillable farm with road frontage on both the north and east sides of the property. This farm consists of quality and productive farmland with symmetry for ease of farming. Don't miss this opportunity to add this tract of land to your farming operation.

**COUNTY:** Auglaize TOWNSHIP: Logan

SECTION: Sec 21

**TOTAL ACRES:** 77.96+/-

TILLABLE ACRES: 75.49+/-

WOODED ACRES: 0.84+/-

**NCCPI:** 70.04

#### **LOCATION:** Located on the southwest corner of the intersection of Conant Road

and Kossuth Amanda Road. **FSA INFO** 

**FARMLAND: 75.49** 

**CROPLAND: 75.49** 

BASE ACRES PLC YIELD **CROP** 

WHEAT 22.79 53