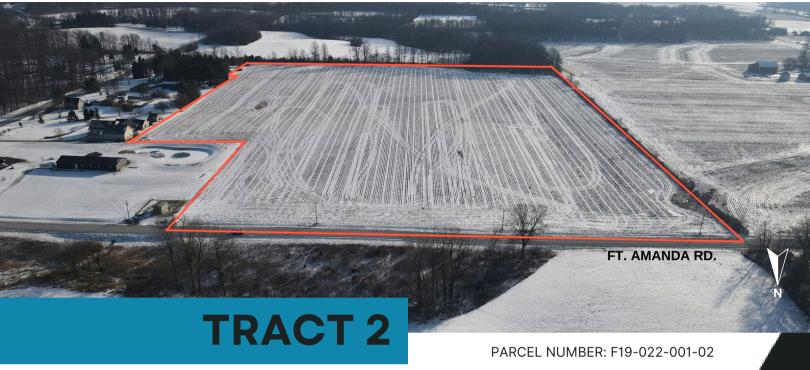

Tract two consists of 28 acres of primarily all tillable land. This is a great small addition to your land holding portfolio or in combination with tract one on this sale. Don't miss your opportunity to purchase this small acreage tract.

**COUNTY:** Auglaize

TOWNSHIP: Logan

SECTION: Sec 22

TOTAL ACRES: 28+/-

TILLABLE ACRES: 26.81+/-

WOODED ACRES: 0.86+/-

NCCPI: 65.35