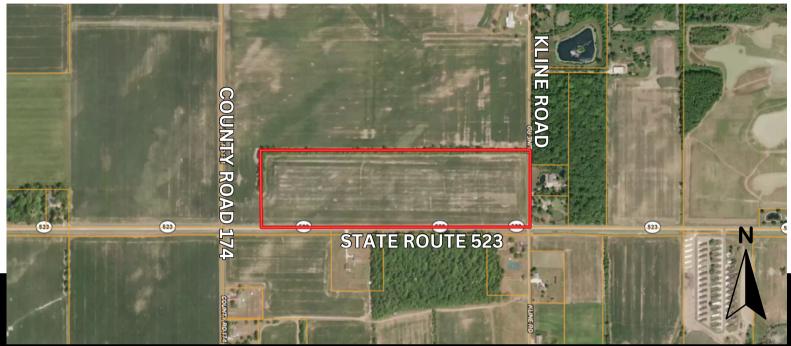

# 35.26 ACRES LAND LISTING

## Sandusky County Rice Township

#### DESCRIPTION

Very nice 35.26 acre farm with a NCCPI soil rating of 67. This 35.26 acre property has approximately 3,000 feet of road frontage. This would make a great place to build a home or a small addition to your farming operation.