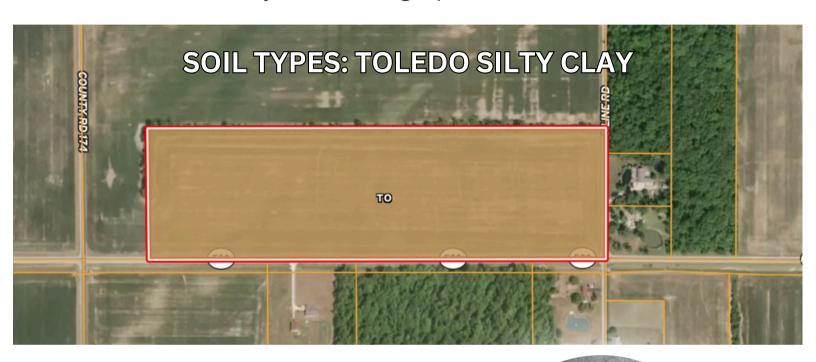

#### DESCRIPTION

Very nice 35.26 acre farm with a NCCPI soil rating of 67. This 35.26 acre property has approximately 3,000 feet of road frontage. This would make a great place to build a home or a small addition to your farming operation.