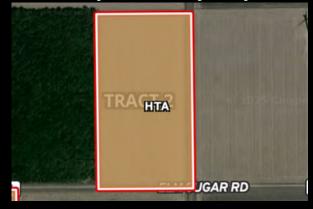

# TRACT 2 TRACT 2 TRACT 2

#### **AERIAL VIEW**

#### LOCATION

Located on the northwest corner of the intersection of John Brown Road and Elm Sugar Road.

Tract 2 consists of nearly 1,285 feet of road frontage on John Brown Rd. and 685 feet of frontage on Elm Sugar Rd., which is primarily all tillable. This tract has significant amounts of road frontage which could be used for housing or be kept as a farm. Tract 2 also has significant amounts of drainage tile. This 20 acre tract would make a great addition to your land holding portfolio. Don't miss this opportunity to bid your price on this tract as an individual or in combination with Tract 1.