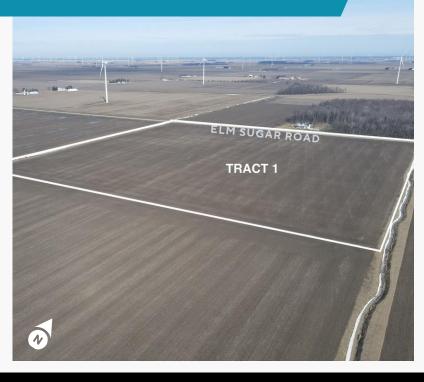

# TRACT 1 TRACT 1 TRACT 1

### **AERIAL VIEW**

#### LOCATION

Located on the south side of Elm-Sugar Road between John Brown and Liberty-Union Roads.

Tract 1 consists of nearly 1,300 feet of road frontage and is primarily all tillable. It has significant amounts of drainage tile and a very well maintained drainage outlet running along the west boundary of the property. Comprised of 100% Hoytville silty clay, this farm is ready for its new owner to take over and start enjoying its productivity. Don't miss this opportunity to bid your price on this tract as an individual or in combination with Tract 2.