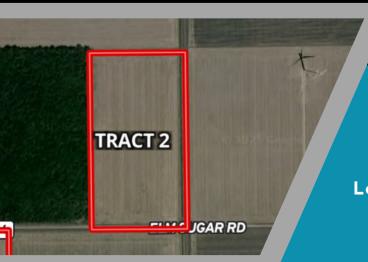

#### **AERIAL VIEW**

#### LOCATION

Located on the northwest corner of the intersection of John Brown Road and Elm Sugar Road.

Tract 2 consists of nearly 1,285 feet of road frontage on John Brown Rd. and 685 feet of frontage on Elm Sugar Rd., which is primarily all tillable. This tract has significant amounts of road frontage which could be used for housing or be kept as a farm. Tract 2 also has significant amounts of drainage tile. This 20 acre tract would make a great addition to your land holding portfolio. Don't miss this opportunity to bid your price on this tract as an individual or in combination with Tract 1.