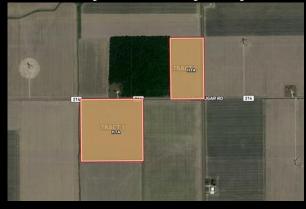

### **AERIAL VIEW**

#### LOCATION

Located on the south side of Elm-Sugar Road between John Brown and Liberty-Union Roads.

Tract 1 consists of nearly 1,300 feet of road frontage and is primarily all tillable. It has significant amounts of drainage tile and a very well maintained drainage outlet running along the west boundary of the property. Comprised of 100% Hoytville silty clay, this farm is ready for its new owner to take over and start enjoying its productivity. Don't miss this opportunity to bid your price on this tract as an individual or in combination with Tract 2.