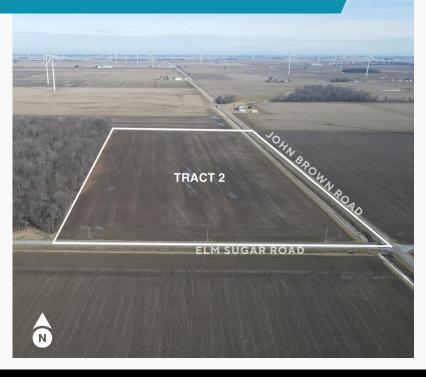

#### **AERIAL VIEW**

#### LOCATION

Located on the northwest corner of the intersection of John Brown Road and Elm Sugar Road.

Tract 2 consists of nearly 1,285 feet of road frontage on John Brown Rd. and 685 feet of frontage on Elm Sugar Rd., which is primarily all tillable. This tract has significant amounts of road frontage which could be used for housing or be kept as a farm. Tract 2 also has significant amounts of drainage tile. This 20 acre tract would make a great addition to your land holding portfolio. Don't miss this opportunity to bid your price on this tract as an individual or in combination with Tract 1.