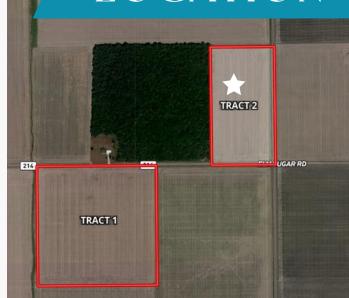

### **AERIAL VIEW**

#### LOCATION

Located on the south side of Elm-Sugar Road between John Brown and Liberty-Union Roads.

Tract 1 consists of nearly 1,300 feet of road frontage and is primarily all tillable. It has significant amounts of drainage tile and a very well maintained drainage outlet running along the west boundary of the property. Comprised of 100% Hoytville silty clay, this farm is ready for its new owner to take over and start enjoying its productivity. Don't miss this opportunity to bid your price on this tract as an individual or in combination with Tract 2.