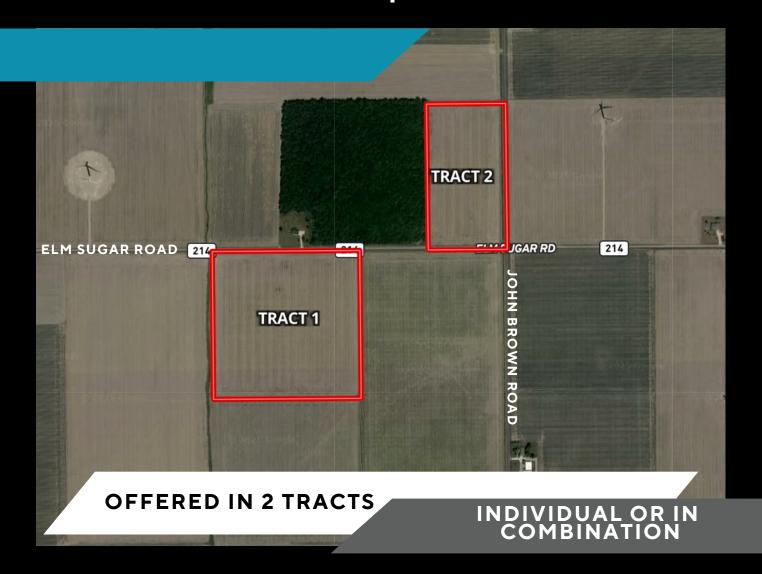

# TRACT 1 TRACT 1 TRACT 1

### **AERIAL VIEW**

#### LOCATION

Located on the south side of Elm-Sugar Road between John Brown and Liberty-Union Roads.

Tract 1 consists of nearly 1,300 feet of road frontage and is primarily all tillable. It has significant amounts of drainage tile and a very well maintained drainage outlet running along the west boundary of the property. Comprised of 100% Hoytville silty clay, this farm is ready for its new owner to take over and start enjoying its productivity. Don't miss this opportunity to bid your price on this tract as an individual or in combination with Tract 2.