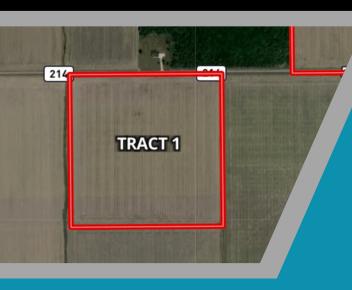

# TRACT 1 TRACT 1 TRACT 1

### **AERIAL VIEW**

#### LOCATION

Located on the south side of Elm-Sugar Road between John Brown and Liberty-Union Roads.

Tract 1 consists of nearly 1,300 feet of road frontage and is primarily all tillable. It has significant amounts of drainage tile and a very well maintained drainage outlet running along the west boundary of the property. Comprised of 100% Hoytville silty clay, this farm is ready for its new owner to take over and start enjoying its productivity. Don't miss this opportunity to bid your price on this tract as an individual or in combination with Tract 2.